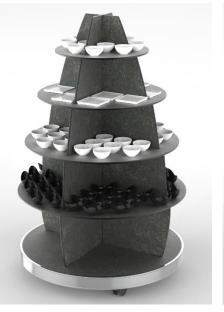

# THE EGG

#### For Ballroom, VIP Room Service, Prefunction Room

This distinctive and iconic piece of functional furniture makes for a stunning complement to buffet stations or an original approach to a single central station.

## THE EGG

HPL version

Semi transparent version

Transparent version

- L 110 d., H 170 (cm)
- 4 fingerfood display levels
- Refill & Rotate system

- Heavy duty wheels (2 with brakes)
- Heavy duty stainless steel base

- · Different finishes available
- "See through" vertical wall optional