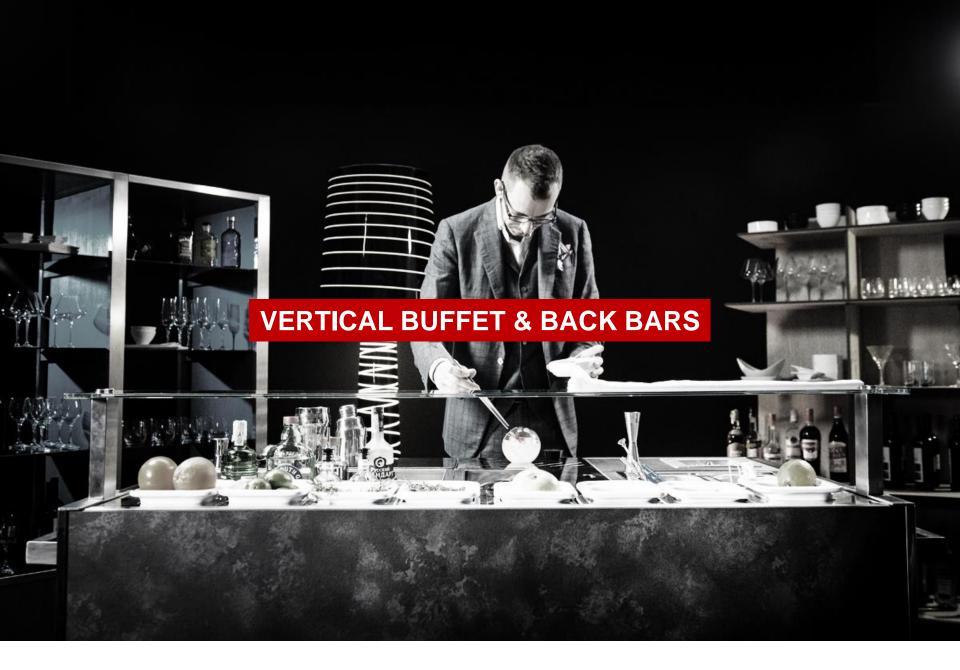

They have a great look and feel, and with a variety of different finishes available, matching your interior décor is easy.

MATERIALS - HPL TABLE TOPS AND SIDES

WE HAVE REVOLUTIONIZED THE
BUFFET SET-UP WITH A BRAND NEW
CONCEPT OF VERTICAL-STYLE
FOODSERVICE.

No longer is the buffet a one-sided, one-dimensional unit, but a rotational, multi-level wonderland composed of our signature pieces such as The Egg, The Tree and The Octopus. Discover the beauty and functionality of Italian design which allows you to mix and match hardware that optimizes surface area for both foodservice and storage by taking advantage of not only floorspace, but vertical heights too!

## MOBILE BACK BAR