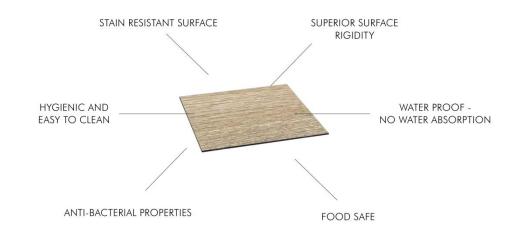

## LIGHTWEIGHT, DURABLE AND EASY TO CLEAN

The tiles are made of **High Pressure Laminate (HPL)**, a high-performing material ideal for the intensive use which is typical in the foodservice industry.

HPL tops and sides are durable and lightweight.

They have a great look and feel, and with a variety of different finishes available, matching your interior décor is easy.

MATERIALS - HPL TABLE TOPS AND SIDES

MATERIALS - HPL TABLE TOPS AND SIDES

A FORMIDABLE COLLECTION OF
OPTIONS FOR YOU TO KEEP GUESTS
HAPPY, WHETHER IT'S WITH A MIDMEETING COFFEE BREAK OR A LATE
NIGHT DIGESTIF SAMPLER!