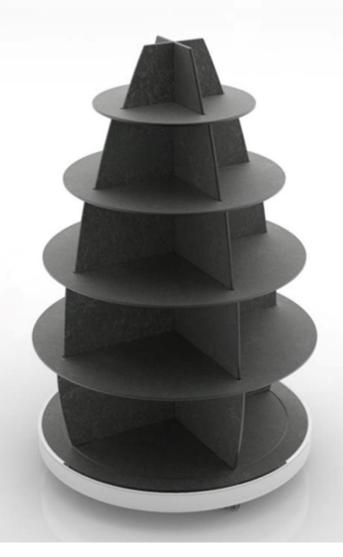

# THE 'TREE' BACK BAR

#### For Banqueting, Lobby Lounge, Coffee Breaks, All Day Dining

This distinctive and iconic piece of functional furniture makes for a stunning complement to an original approach to coffee break service. In its sloping shelf version the "Tree" is a stuning complement for ADD, ideal for bread, fruit, vegetables and pastry display

# THE 'TREE' BACK BAR

- L 130, W 70, H 180 (cm)
- · Large display/service area
- Lower edge protection system
- Heavy duty designer wheels with brakes
- Available with horizontal shelves or sloping shelves
- Available with lights

# THE TREE BACK BAR WITH LIGHTS