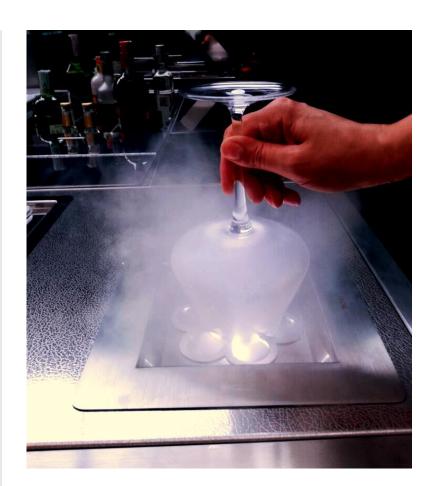

## SHOCK GLASS FREEZER

Shock freezer unit chills and sanitizes glasses in seconds keeping drinks cooler for longer, neither watering-down or altering the flavour and aroma of the beverage.

- Wireless (integrated battery)
- Interchangeable CO2 cylinder
- Temperature: Up to 36° C

Dimensions: L 180, W 93, H 110 (cm)