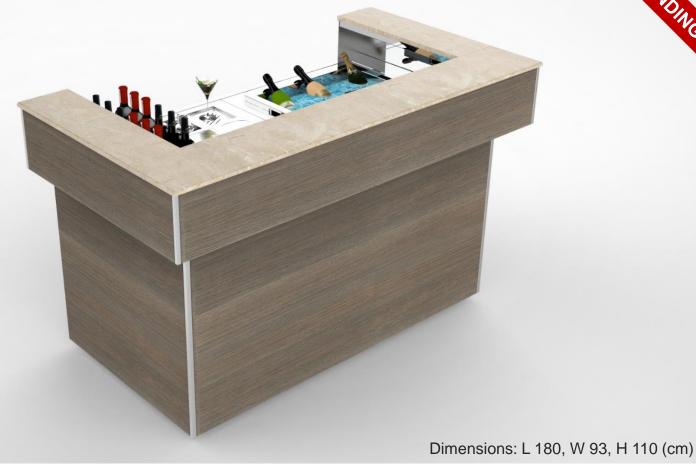

## BEVERAGE SERVICE FRONT BAR

### **Standard Features:**

- Speed Bottle Rack
- Champagne Cooler
- · Cocktail Drainer

- Tool holder
- Ice pan (crushed/cube)
- Countertop

- Glass Storage under the top (sliding)
- Ice Bottle Caddy (sliding)

- Trash drawer (under the working surface)
- Liquid Recovery Tank (under the top)
- Storage space

back side