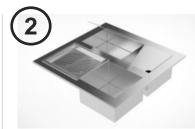

# MIXOLOGY PLATFORMS SETUP

#### MODULAR PLATFORM ELEMENTS

#### **SPEED BOTTLE RACK**

- Up to 12 bottles
- Recovery liquid system
- 60 x 60 cm