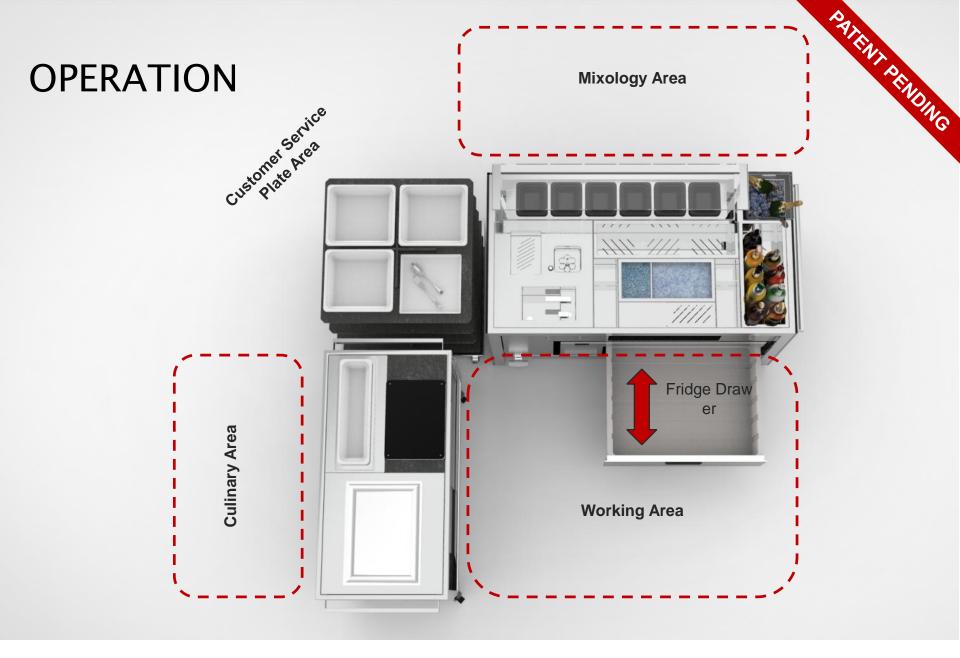

## **MIXOLOGY ROVER**

- Sink
- Trash Bin
- Speed Bottle Rack
- Glass Holder

- Shock Glass Freezer
- Ice Block Holder
- Ice Bin (Cube / Crushed)
- · Cocktail Drainer

- Tool Holder
- Countertop
- Tool Drainer
- Champagne Cooler

- · Cooling Food Pans
  - <u>Professional fridge unit</u> or insulated food boxes
- Heavy duty hidden wheels with brakes
- Edge protection system

### **MIXOLOGY ROVER:**

- Sink
- Trash Bin
- Speed Bottle Rack
- Glass Holder
- Shock Glass Freezer
- · Ice Block Holder
- Ice Bin (Cube / Crushed)

- Cocktail Drainer
- Tool Holder
- Countertop
- Tool Drainer
- Champagne Cooler
- Cooling Food Pans
- Professional fridge unit or insulated food boxes