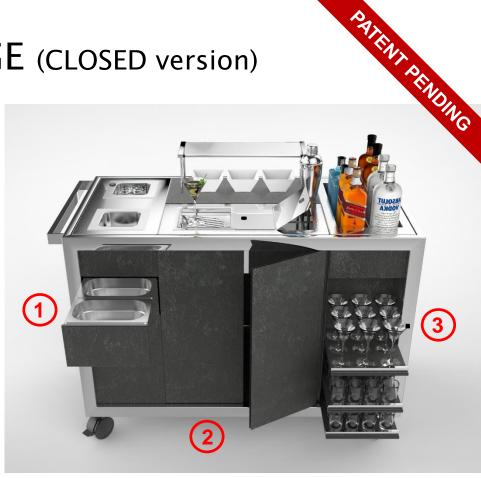

## MIXOLOGY CARTS - LARGE (CLOSED version)

- Ice bin
- · Cocktail Drainer
- Bottles rack
- Ice Block Holder (option)

- Shock glass freezer
- Shaker washer
- Tools storage drawer (1)
- Cylinder storage space for water/CO2 (2)
- Tumbler/Martini storage drawer (3)