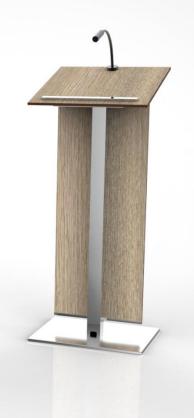

## **LECTERN**

Dimensions: L 50, W 50, H120 (cm)

## For Banqueting, Meeting facilities

For the detail oriented hotelier who is pursuing a total-look concept, stylish lectern with finishes to match any style of decoration.

#### Features:

- Perfect stability
- Different finishes available
- Reading lamp
- Hidden electric cable system

PATENT PENDING