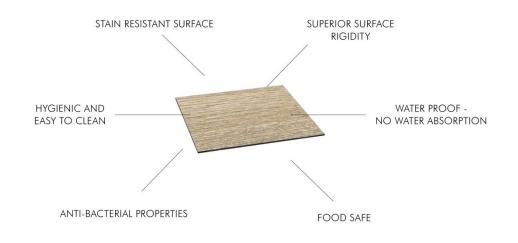

## LIGHTWEIGHT, DURABLE AND EASY TO CLEAN

The tiles are made of **High Pressure Laminate (HPL)**, a high-performing material ideal for the intensive use which is typical in the foodservice industry.

HPL tops and sides are durable and lightweight.

They have a great look and feel, and with a variety of different finishes available, matching your interior décor is easy.

MATERIALS - HPL TABLE TOPS AND SIDES

MATERIALS - HPL TABLE TOPS AND SIDES

A FORMIDABLE COLLECTION OF
OPTIONS FOR YOU TO KEEP GUESTS
HAPPY, WHETHER IT'S WITH A MIDMEETING COFFEE BREAK OR A LATE
NIGHT DIGESTIF SAMPLER!

#### EXTREME PERFORMANCE UNDER HEAVY DUTY USE

The materials (ceramic, marble, stone and metal) used to create our tech metals, tech-marbles, tech stones, tech-classics and tech-woods are mixed, pressed under high power (4000 tons) and then subjected to extreme temperatures (up to 1700C), making them virtually 100% water proof, stain resistant and extremely long lasting.

The surface coating of the high tech tiles is achieved by the high temperature application of micrometric particles of titanium dioxide which allows the creation of a superior surface with exceptional antibacterical properties.