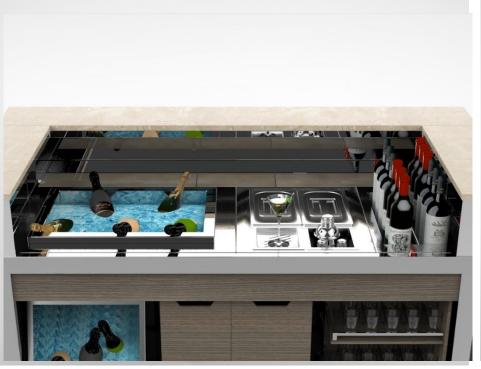

### **Standard Features:**

- Speed Bottle Rack
- Champagne Cooler
- · Cocktail Drainer

- Tool holder
- Ice pan (crushed/cube)
- Countertop

- Glass Storage under the top (sliding)
- Ice Bottle Caddy (sliding)

- Trash drawer (under the working surface)
- Liquid Recovery Tank (under the top)
- Storage space

back side

### **Ice Bottle Caddy**

- Insulated
- · Liquid Recovery system
- Slidingtray for easy access and cleaning

### Trash Bin + Liquid Recovery Tank

- · Separate cabinet for Trash Bin
- · Tank hide with a door cabinet
- Sliding base for easy tank removing and easy trash bin clean