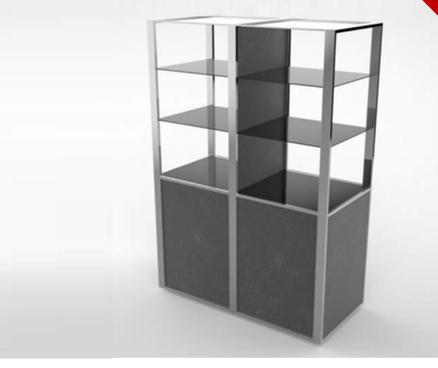

## THE OCTOPUS

Operational function equivalency: 2 Front Bar Stations and 2 Back Bar Stations

- L 135, W 65, H 180 cm (closed)
- L 295, W 65 145, h 180 cm (open)
- · Refill & Rotate system

- 6 bottle/glass display shelves
- Large preparation area (front and back)
- Storage space on bottom level
- · Available with fridge unit
- Heavy duty designer wheels with brakes

### THE OCTOPUS

Foldable top surfaces

#### The Octopus is composed of:

A Cocktail display area. Foldable top surface

Dimensions: 80 cm x 60 cm – h 90 cm

Cocktail preparation area.
Top surface composed of:
2 cutting boards and liquid recovery system
(1 for each side).
Foldable top surface.
Dimensions: 130 cm x 80 cm – h 90 cm
CHILL IT pan and central Ice Well
(cube/crashed) in the middle

C Bottles/glass display shelves

Available with glass or HPL surface

Storage space on the bottom.

Available with fridge unit inside