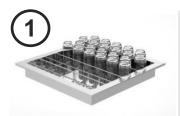

#### **COCKTAIL DRAINER** & ICE BIN

- Cocktail drainer
- Storage for tools
- Cube Ice bin
- Crushed ice or trash bin
- 60x60 cm