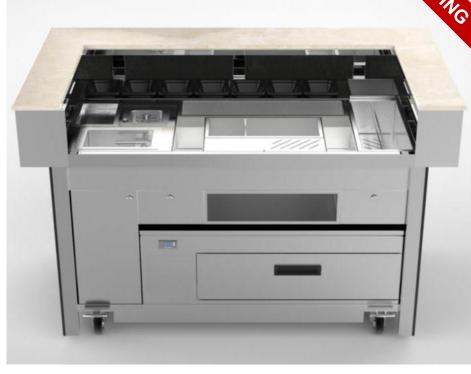

### For Banqueting, Lobby Lounge, Roof Tops

The top notch Mixology station on the market. Equipped for culinary mixology operation. Customized finishes make it organic with existing / planned interior décor. Classic look.

## MIXOLOGY FRONT BAR

- Sink
- Trash Bin
- Speed Bottle Rack
- Glass Holder

- Shock Glass Freezer
- · Ice Block Holder
- Ice Bin (Cube / Crushed)
- Cocktail Drainer

- Tool Holder
- Countertop
- Tool Drainer
- Champagne Cooler

- · Cooling Food Pans
- Professional fridge unit or insulated food boxes
- Heavy duty hidden wheels with brakes
- · Edge protection system