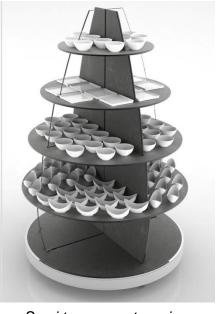

# THE EGG

#### For Ballroom, VIP Room Service, Prefunction Room

This distinctive and iconic piece of functional furniture makes for a stunning complement to buffet stations or an original approach to a single central station.

## THE EGG

HPL version

Semi transparent version

Transparent version

- L 110 d., H 170 (cm)
- 4 fingerfood display levels
- Refill & Rotate system

- Heavy duty wheels (2 with brakes)
- Heavy duty stainless steel base

- · Different finishes available
- "See through" vertical wall optional