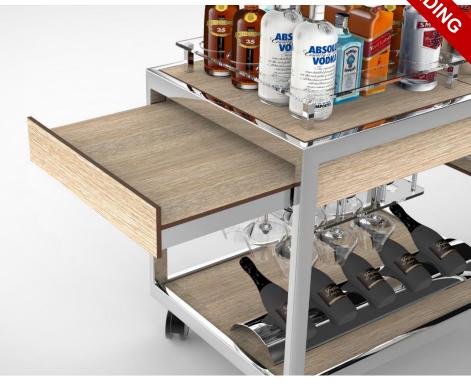

## MIXOLOGY CARTS - LARGE (CLOSED version)

- Ice bin
- · Cocktail Drainer
- Bottles rack
- Ice Block Holder (option)

- Shock glass freezer
- Shaker washer
- Tools storage drawer (1)
- Cylinder storage space for water/CO2 (2)
- Tumbler/Martini storage drawer (3)

## MIXOLOGY CARTS - LARGE (OPENED version)

Shock glass freezer – option 1

Glass washer - option 2

- Ice bin
- · Cocktail Drainer

- Bottles rack
- Ice Block Holder (option)

- Shock glass freezer or glass washer
- · Tumbler storage
- · Martini glass rack