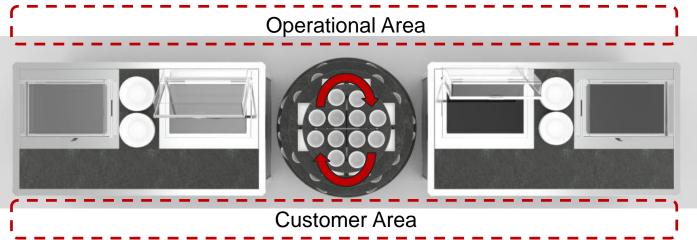

# THE EGG

#### For Ballroom, VIP Room Service, Prefunction Room

This distinctive and iconic piece of functional furniture makes for a stunning complement to buffet stations or an original approach to a single central station.

## THE EGG

HPL version

Semi transparent version

Transparent version

- L 110 d., H 170 (cm)
- 4 fingerfood display levels
- Refill & Rotate system

- Heavy duty wheels (2 with brakes)
- Heavy duty stainless steel base

- · Different finishes available
- "See through" vertical wall optional