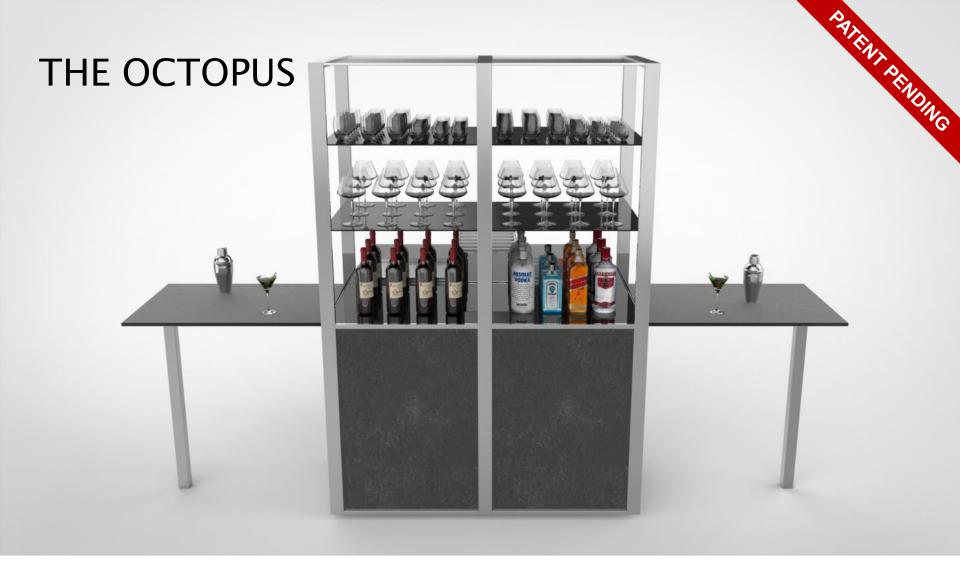

## THE OCTOPUS

Operational function equivalency: 2 Front Bar Stations and 2 Back Bar Stations

- L 135, W 65, H 180 cm (closed)
- L 295, W 65 145, h 180 cm (open)
- · Refill & Rotate system

- 6 bottle/glass display shelves
- Large preparation area (front and back)
- Storage space on bottom level
- · Available with fridge unit
- Heavy duty designer wheels with brakes

### THE OCTOPUS

Foldable top surfaces

#### The Octopus is composed of:

A Cocktail display area. Foldable top surface

Dimensions: 80 cm x 60 cm – h 90 cm

Cocktail preparation area.
Top surface composed of:
2 cutting boards and liquid recovery system
(1 for each side).
Foldable top surface.
Dimensions: 130 cm x 80 cm – h 90 cm
CHILL IT pan and central Ice Well
(cube/crashed) in the middle

C Bottles/glass display shelves

Available with glass or HPL surface

Storage space on the bottom.

Available with fridge unit inside