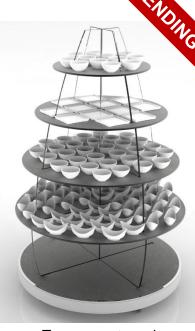

# THE EGG

#### For Ballroom, VIP Room Service, Prefunction Room

This distinctive and iconic piece of functional furniture makes for a stunning complement to buffet stations or an original approach to a single central station.

## THE EGG

HPL version

Semi transparent version

Transparent version

- L 110 d., H 170 (cm)
- 4 fingerfood display levels
- Refill & Rotate system

- Heavy duty wheels (2 with brakes)
- Heavy duty stainless steel base

- · Different finishes available
- "See through" vertical wall optional