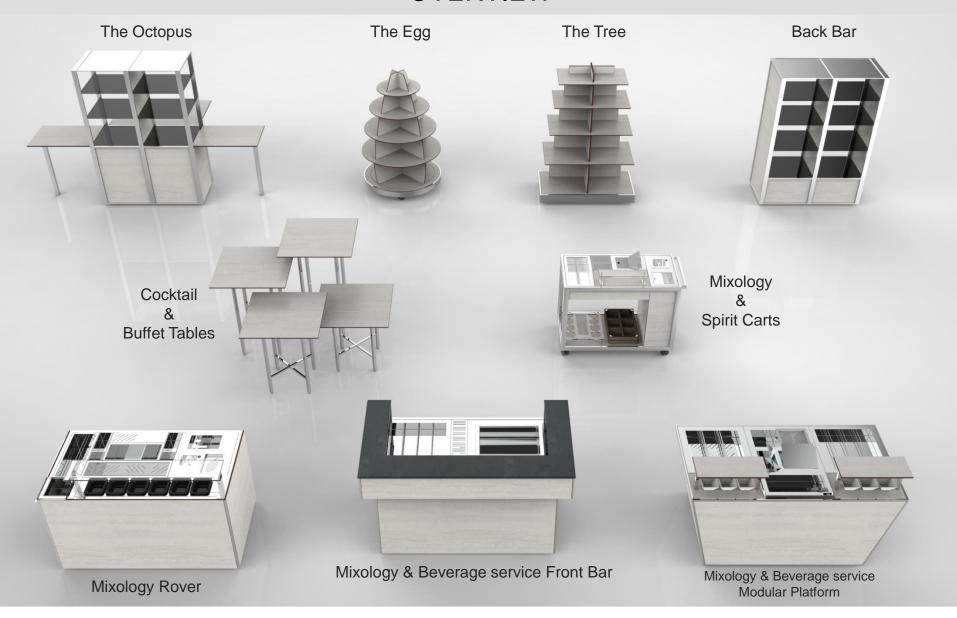

## **OVERVIEW**

## TABLE OF CONTENTS

- MIXOLOGY LINE
  - Shock glass freezer
- CULINARY MIXOLOGY
  - Fridge unit
- BEVERAGE SERVICE LINE
- MODULAR BEVERAGE PLATFORMS
- VERTICAL BUFFET & BACK BARS
- COCKTAIL & BUFFET TABLES
- ENTERTAINMENT & EVENTS