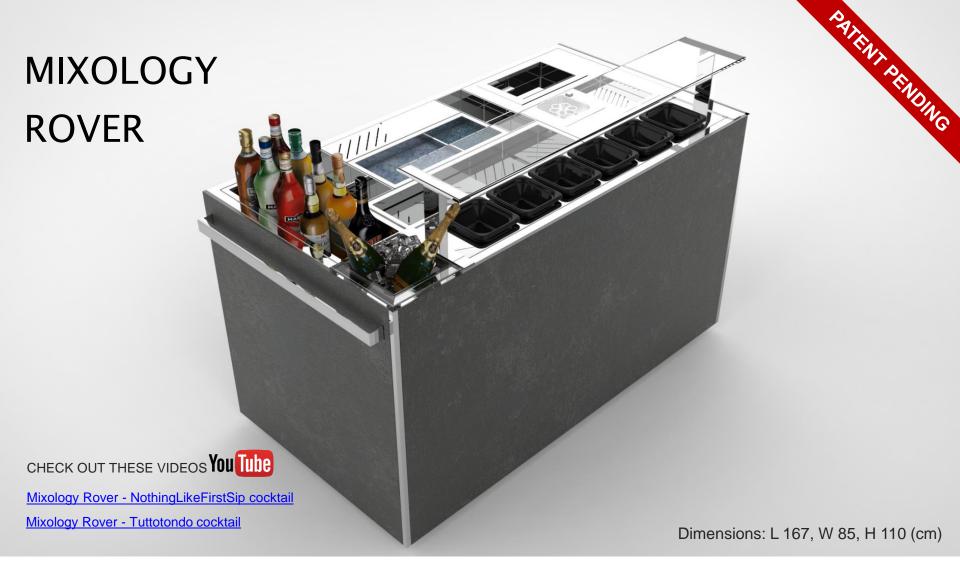

## **MIXOLOGY ROVER**

- Sink
- Trash Bin
- Speed Bottle Rack
- Glass Holder

- Shock Glass Freezer
- Ice Block Holder
- Ice Bin (Cube / Crushed)
- · Cocktail Drainer

- Tool Holder
- Countertop
- Tool Drainer
- Champagne Cooler

- · Cooling Food Pans
  - <u>Professional fridge unit</u> or insulated food boxes
- Heavy duty hidden wheels with brakes
- Edge protection system

Dimensions: L 180, W 93, H 110 (cm)