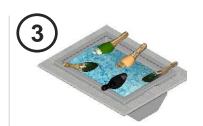

## THE OCTOPUS

Operational function equivalency: 2 Front Bar Stations and 2 Back Bar Stations

- L 135, W 65, H 180 cm (closed)
- L 295, W 65 145, h 180 cm (open)
- · Refill & Rotate system

- 6 bottle/glass display shelves
- Large preparation area (front and back)
- Storage space on bottom level
- · Available with fridge unit
- Heavy duty designer wheels with brakes

### THE OCTOPUS

Foldable top surfaces

#### The Octopus is composed of:

A Cocktail display area. Foldable top surface

Dimensions: 80 cm x 60 cm – h 90 cm

Cocktail preparation area.
Top surface composed of:
2 cutting boards and liquid recovery system
(1 for each side).
Foldable top surface.
Dimensions: 130 cm x 80 cm – h 90 cm
CHILL IT pan and central Ice Well
(cube/crashed) in the middle

C Bottles/glass display shelves

Available with glass or HPL surface

Storage space on the bottom.

Available with fridge unit inside