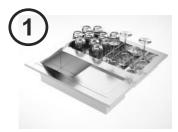

# MIXOLOGY PLATFORMS SETUP

#### MODULAR PLATFORM ELEMENTS

#### **COCKTAIL DRAINER** & ICE BIN

- Cocktail drainer
- Storage for tools
- Cube Ice bin
- Crushed ice or trash bin
- 60x60 cm