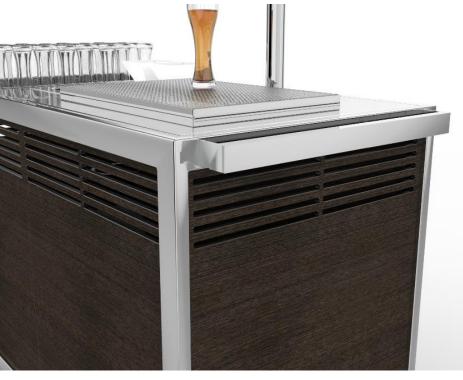

### Features:

- Beer drainer
- Shock Glass Freezer
- **Engine Aeration**
- 60 x30 cm Beer Glass Holder

• Heavy duty wheels with brakes