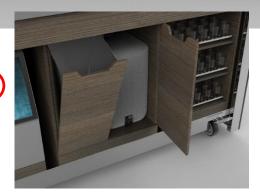

### Trash Bin + Liquid Recovery Tank

- · Separate cabinet for Trash Bin
- · Tank hide with a door cabinet
- Sliding base for easy tank removing and easy trash bin clean