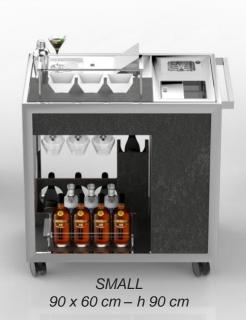

## **MIXOLOGY CARTS - SMALL**

Shock glass freezer – option 1

Glass washer - option 2

- · Cocktail Drainer
- · Ice Bin

- Lower level bottles rack
- Shock glass freezer or glass washer

- Tumbler storage
- Martini glass rack