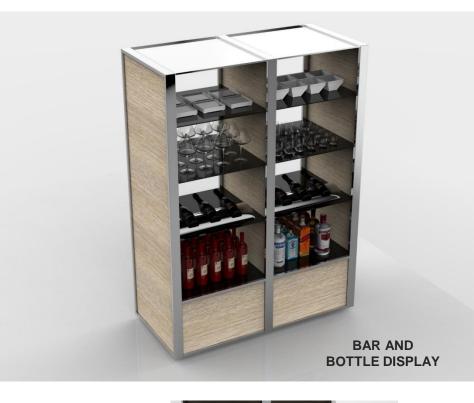

## MOBILE BACK BAR

#### For Banqueting, Lobby Lounge, Roof Tops, Coffee Breaks

This distinctive and iconic piece of functional furniture makes for a stunning complement to an original approach to coffee break service.

## MOBILE BACK BAR

- L 140, W 65, H190 (cm)
- 2 large bottom drawers (push & pull)
- · Edge protection system

- Large display/service area
- Heavy duty designer wheels with brakes
- Available with lights