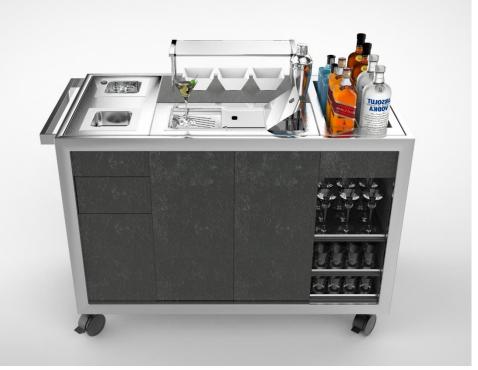

## MIXOLOGY CARTS - LARGE (OPENED version)

Shock glass freezer – option 1

Glass washer - option 2

- Ice bin
- · Cocktail Drainer

- Bottles rack
- Ice Block Holder (option)

- Shock glass freezer or glass washer
- · Tumbler storage
- · Martini glass rack

## **MIXOLOGY CARTS - SMALL**

Shock glass freezer – option 1

Glass washer - option 2

- · Cocktail Drainer
- · Ice Bin

- Lower level bottles rack
- Shock glass freezer or glass washer

- Tumbler storage
- Martini glass rack