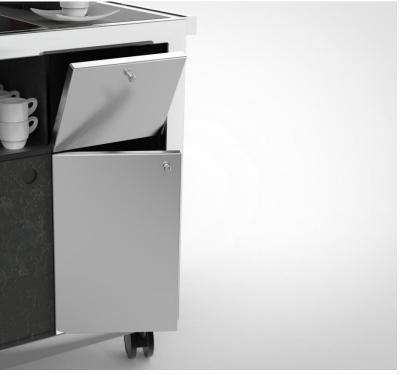

## **COFFEE CABINET**

- Water tank
- Bin for coffee grounds Electric water pump for coffee machine
  - Lower level coffee cup storage

- Lower level storage space (sliding doors)
- Heavy duty wheels with brakes