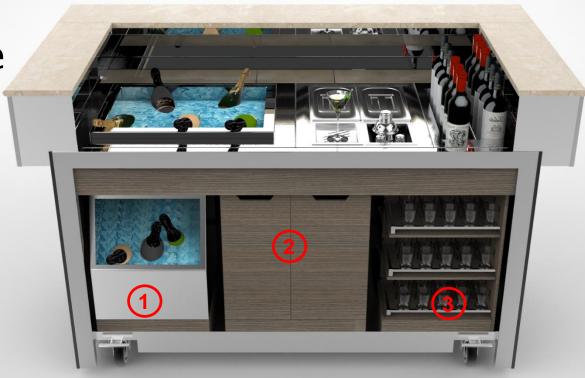

### **Standard Features:**

- Speed Bottle Rack
- Champagne Cooler
- · Cocktail Drainer

- Tool holder
- Ice pan (crushed/cube)
- Countertop

- Glass Storage under the top (sliding)
- Ice Bottle Caddy (sliding)

- Trash drawer (under the working surface)
- Liquid Recovery Tank (under the top)
- Storage space

back side

### **Ice Bottle Caddy**

- Insulated
- · Liquid Recovery system
- Slidingtray for easy access and cleaning

### Trash Bin + Liquid Recovery Tank

- · Separate cabinet for Trash Bin
- · Tank hide with a door cabinet
- Sliding base for easy tank removing and easy trash bin clean