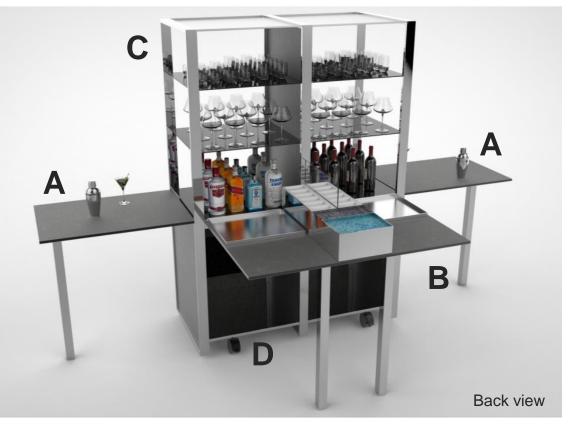

## THE OCTOPUS

Operational function equivalency: 2 Front Bar Stations and 2 Back Bar Stations

- L 135, W 65, H 180 cm (closed)
- L 295, W 65 145, h 180 cm (open)
- · Refill & Rotate system

- 6 bottle/glass display shelves
- Large preparation area (front and back)
- Storage space on bottom level
- · Available with fridge unit
- Heavy duty designer wheels with brakes

### THE OCTOPUS

Foldable top surfaces

#### The Octopus is composed of:

A Cocktail display area. Foldable top surface

Dimensions: 80 cm x 60 cm – h 90 cm

Cocktail preparation area.
Top surface composed of:
2 cutting boards and liquid recovery system
(1 for each side).
Foldable top surface.
Dimensions: 130 cm x 80 cm – h 90 cm
CHILL IT pan and central Ice Well
(cube/crashed) in the middle

C Bottles/glass display shelves

Available with glass or HPL surface

Storage space on the bottom.

Available with fridge unit inside