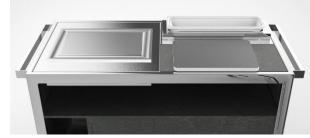

### **CULINARY CART:**

- Teppanyaky Plate or Induction Cooking unit
- Electric Warming unit with Por celain Pans 1 / 4 GN
- · 60x30 working area

- Lower Storage space
- Sliding doors with culinary tool storage

# Warming Top with Food Pans (1)

- Food Pan size: 2 /4 GN (53x16,2 cm – h 6,5 cm)
- 700 Watt
- 220 V -110 V

Working Area (2)

Storage Area (3)

Dimension: 120 x 60 cm - h 90 cm

Teppanyaki (Electric) Plate version