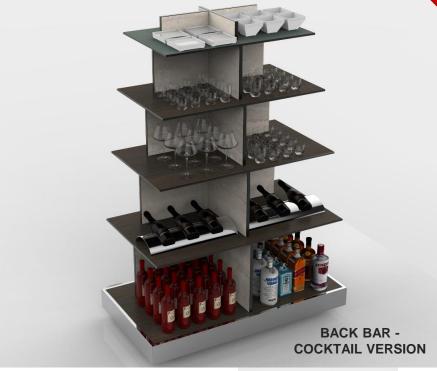

## MOBILE BACK BAR

## MOBILE BACK BAR

- L 140, W 65, H190 (cm)
- 2 large bottom drawers (push & pull)
- · Edge protection system

- Large display/service area
- Heavy duty designer wheels with brakes
- Available with lights