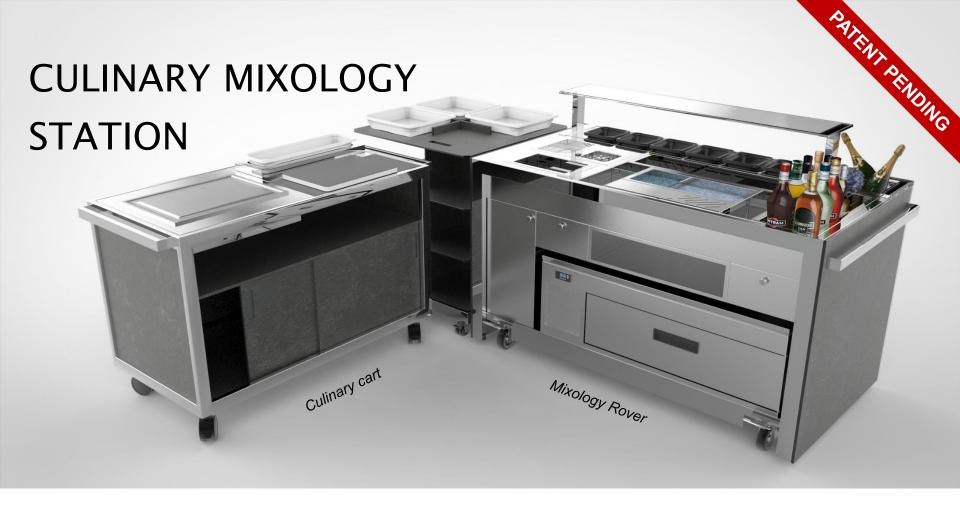

CAPTURE THE RISING TREND OF
MARRYING GOURMET EDIBLE
INGREDIENTS AND THE ART OF
COCKTAIL CRAFTING WITH OUR
CULINARY MIXOLOGY STATION!

The set-up is a combination of the **Culinary Cart** & the **Mixology Rover**, connected together to form a single L-shaped unit which allows a chef and a mixologist to combine their magic to bring guests innovative cocktails which push culinary boundaries...

## **CULINARY MIXOLOGY STATION**

### **CULINARY CART:**

- Teppanyaky Plate or Induction Cooking unit
- Electric Warming unit with Por celain Pans 1 / 4 GN
- · 60x30 working area

- Lower Storage space
- Sliding doors with culinary tool storage

### **MIXOLOGY ROVER:**

- Sink
- Trash Bin
- Speed Bottle Rack
- Glass Holder
- Shock Glass Freezer
- · Ice Block Holder
- Ice Bin (Cube / Crushed)

- Cocktail Drainer
- Tool Holder
- Countertop
- Tool Drainer
- Champagne Cooler
- Cooling Food Pans
- Professional fridge unit or insulated food boxes