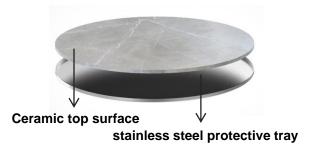

#### **CERAMIC TOPS**

#### EXTREME PERFORMANCE UNDER HEAVY DUTY USE

The materials (ceramic, marble, stone and metal) used to create our tech metals, tech-marbles, tech stones, tech-classics and tech-woods are mixed, pressed under high power (4000 tons) and then subjected to extreme temperatures (up to 1700C), making them virtually 100% water proof, stain resistant and extremely long lasting.

The surface coating of the high tech tiles is achieved by the high temperature application of micrometric particles of titanium dioxide which allows the creation of a superior surface with exceptional antibacterical properties.

**GREY STONE** 

stainless steel protective tray

FOLDABLE BUFFET **TABLES** 