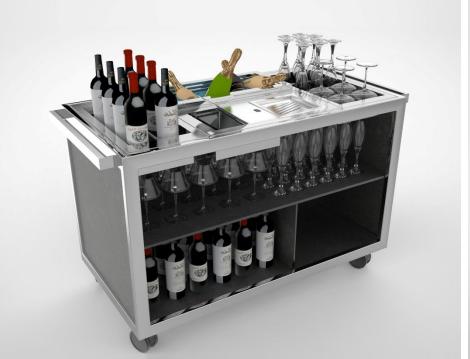

### For Banqueting, Welcome Cocktails, Roof Tops, Meeting Rooms, VIP Room Service

Elegant beverage service cart, this compact and mobile unit has optimized storage and space. The multi-panel finish allows the cart to blend into any existing interior décor and makes it a veritable piece of design furniture

## **BEVERAGE SERVICE CART**

### Features:

- Speed Bottle Rack
- Champagne Cooler
- Glass Holder (Wine glass, flute)
- Heavy duty wheels with brakes

• Storage space on the bottom level

**BEER CART** 

Dimensions: L 125, W 65, H 90 (cm)