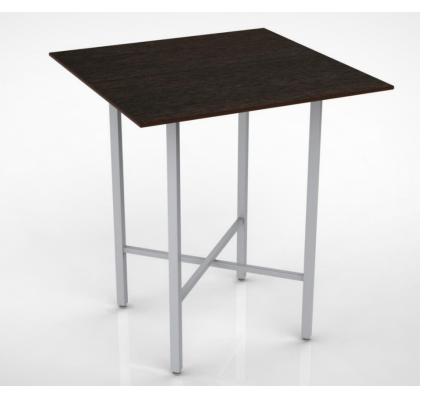

## **FOLDABLE BUFFET TABLES**

### Features:

- Surface sits on 4 legs equipped with magnetic locking system
- 4 feet with height regulation
- Good stability
- Modern design
- Efficient storage system
- Cart for up to 12 foldable tables (or 6 oblong buffet tables)