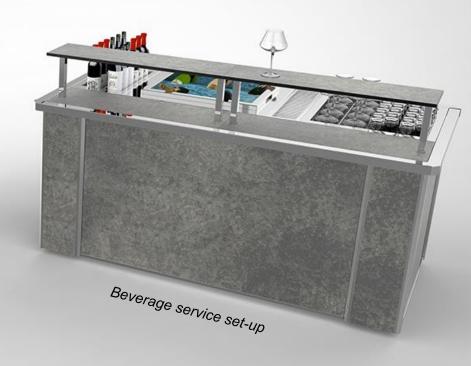

## BEVERAGE SERVICE FRONT BAR

### **Standard Features:**

- Speed Bottle Rack
- Champagne Cooler
- · Cocktail Drainer

- Tool holder
- Ice pan (crushed/cube)
- Countertop

- Glass Storage under the top (sliding)
- Ice Bottle Caddy (sliding)

- Trash drawer (under the working surface)
- Liquid Recovery Tank (under the top)
- Storage space

back side