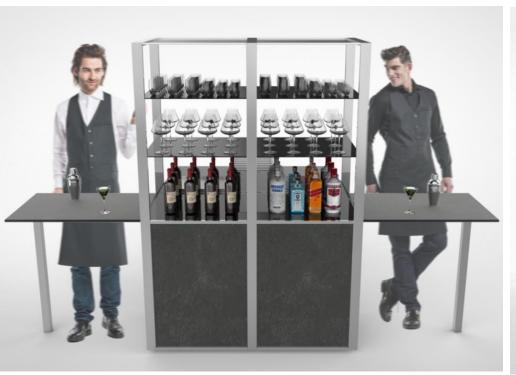

## THE OCTOPUS

Operational function equivalency: 2 Front Bar Stations and 2 Back Bar Stations

- L 135, W 65, H 180 cm (closed)
- L 295, W 65 145, h 180 cm (open)
- · Refill & Rotate system

- 6 bottle/glass display shelves
- Large preparation area (front and back)
- Storage space on bottom level
- · Available with fridge unit
- Heavy duty designer wheels with brakes

### THE OCTOPUS

Foldable top surfaces

#### The Octopus is composed of:

A Cocktail display area. Foldable top surface

Dimensions: 80 cm x 60 cm – h 90 cm

Cocktail preparation area.
Top surface composed of:
2 cutting boards and liquid recovery system
(1 for each side).
Foldable top surface.
Dimensions: 130 cm x 80 cm – h 90 cm
CHILL IT pan and central Ice Well
(cube/crashed) in the middle

C Bottles/glass display shelves

Available with glass or HPL surface

Storage space on the bottom.

Available with fridge unit inside