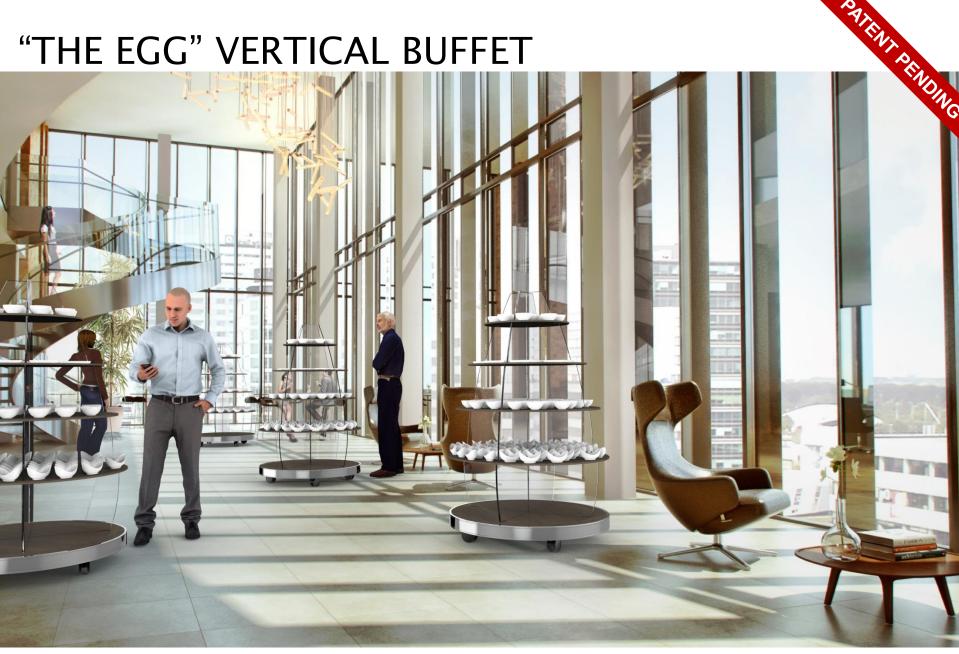

# "THE EGG" VERTICAL BUFFET

#### For Banqueting, Lobby Lounge, Roof Tops

Modern and functional mobile front and back bar. Efficient storage and easy to deploy in any area of the property. Customized finishes make it organic with existing / planned interior décor.