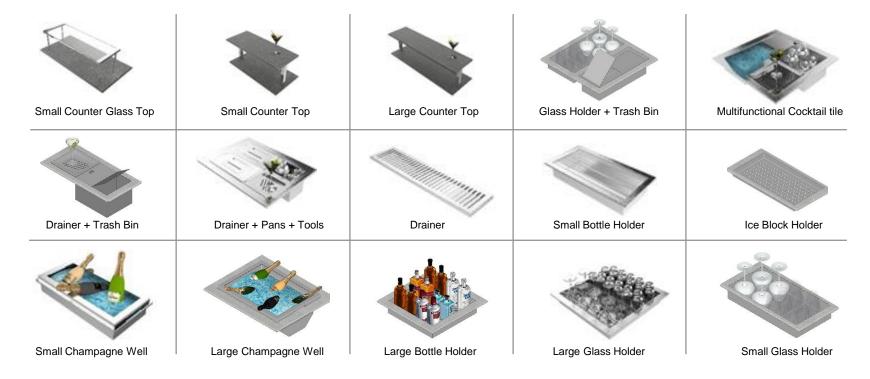

# MODULAR BEVERAGE FUNCTIONS

#### **GLASS HOLDER TILE** & TRASH BIN

- · Up to 10 glasses
- · Heavy duty St. steel structure
- · Working area and trash bin
- 60 x 60 cm

#### **COCKTAIL DRAINER** & ICE BIN

- Cocktail drainer
- Storage for tools
- Cube Ice bin
- Crushed ice or trash bin
- 60x60 cm

#### **SPEED BOTTLE RACK**

- Up to 12 bottles
- Recovery liquid system
- 60 x 60 cm

#### **CHAMPAGNE COOLER**

- · Up to 3 bottles
- Recovery liquid system
- 60 x 30 cm

#### **COUNTERTOP**

- · St.steel structure
- Easy to remove
- HPL base
- HPL countertop surface
- 60x30 cm

#### MODULAR PLATFORM ELEMENTS

#### Glass Holder

- · Up to 10 glasses
- Heavy duty St. steel structure
- 60 x 60 cm

#### **Cocktail Drainer**

- · St. steel structure
- Easy to clean
- · Liquid Recovery system
- 60x15 cm

#### **Champagne Cooler**

- Condensation recovery system
- Drainage system with faucet
- Easy to clean
- 75 x 60 cm

#### **Speed Bottle Rack**

- Up to 10 bottles
- Recovery liquid system
- 60 x 30 cm

#### Countertop tile

- St.steel structure
- Easy to remove
- HPL base
- HPL countertop surface
- 90x30 cm