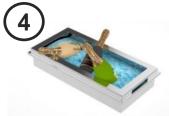

#### **GLASS HOLDER TILE** & TRASH BIN

- · Up to 10 glasses
- · Heavy duty St. steel structure
- · Working area and trash bin
- 60 x 60 cm

#### Glass Holder

- · Up to 10 glasses
- Heavy duty St. steel structure
- 60 x 60 cm