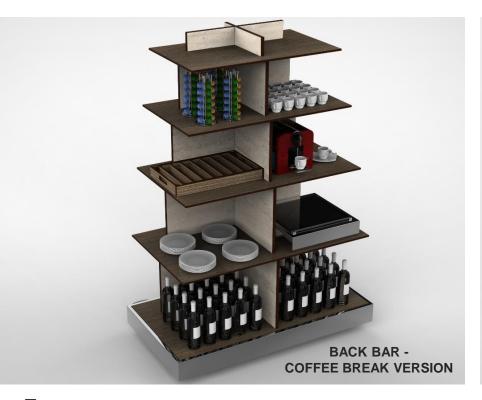

## MOBILE BACK BAR

## MOBILE BACK BAR

- L 140, W 65, H190 (cm)
- 2 large bottom drawers (push & pull)
- · Edge protection system

- Large display/service area
- Heavy duty designer wheels with brakes
- Available with lights