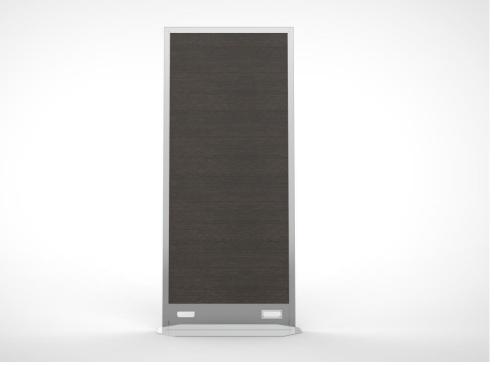

## MOBILE BACK BAR

#### For Banqueting, Lobby Lounge, Roof Tops, Coffee Breaks

This distinctive and iconic piece of functional furniture makes for a stunning complement to an original approach to coffee break service.

## MOBILE BACK BAR

- L 140, W 65, H190 (cm)
- 2 large bottom drawers (push & pull)
- · Edge protection system

- Large display/service area
- Heavy duty designer wheels with brakes
- Available with lights