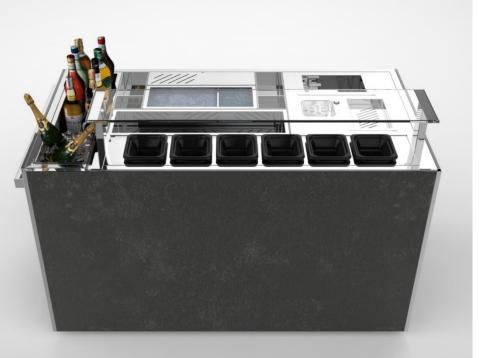

## **MIXOLOGY ROVER**

- Sink
- Trash Bin
- Speed Bottle Rack
- Glass Holder

- Shock Glass Freezer
- Ice Block Holder
- Ice Bin (Cube / Crushed)
- · Cocktail Drainer

- Tool Holder
- Countertop
- Tool Drainer
- Champagne Cooler

- · Cooling Food Pans
  - <u>Professional fridge unit</u> or insulated food boxes
- Heavy duty hidden wheels with brakes
- Edge protection system

Dimensions: L 180, W 93, H 110 (cm)