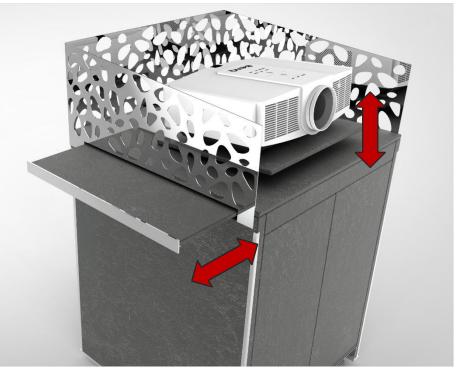

# PROJECTOR CART

PATENT DENDING

Adjustable angle

Laptop platform

### **Features:**

- Perfect stability
- Stainless Steel Edge protection system
- Hidden cable system
- 4 hidden wheels (2 with brakes)
- Height adjustable projector platform
- Removable hidden laptop platform