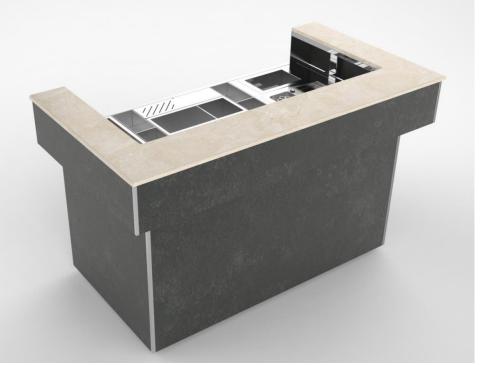

THE MIXOLOGY ROVER, MIXOLOGY
FRONT BAR AND THE MIXOLOGY
CARTS ARE THE TRUE HEART OR OUR
MIXOLOGY LINE.

Providers of luxury and boutique accommodation know that discerning guests expect modern hotels to be equipped with a fully fitted bar in order to satisfy their desire to enjoy a cocktail or two when away for both business and pleasure.

### For Banqueting, Lobby Lounge, Roof Tops

The top notch Mixology station on the market. Equipped for culinary mixology operation. Customized finishes make it organic with existing / planned interior décor. Modern look.

## **MIXOLOGY ROVER**

- Sink
- Trash Bin
- Speed Bottle Rack
- Glass Holder

- Shock Glass Freezer
- Ice Block Holder
- Ice Bin (Cube / Crushed)
- · Cocktail Drainer

- Tool Holder
- Countertop
- Tool Drainer
- Champagne Cooler

- · Cooling Food Pans
  - <u>Professional fridge unit</u> or insulated food boxes
- Heavy duty hidden wheels with brakes
- Edge protection system