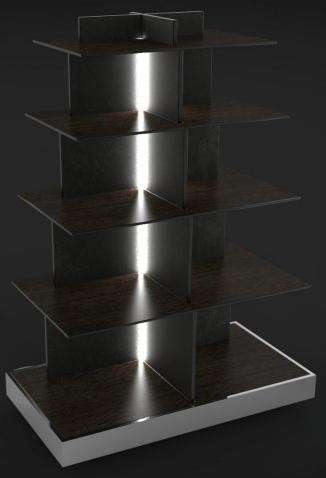

#### For Ballroom, VIP Room Service, Pre-function Room

This distinctive and iconic piece of functional furniture makes for a stunning complement to an original approach to buffet stations.

## THE DOUBLE TREE

# PATENT PENDING

- L 130, W 110, H 170 (cm)
- 4 finger food display levels
- Heavy duty wheels with brakes

- Heavy duty Stainless steel base
  - Different finishes available