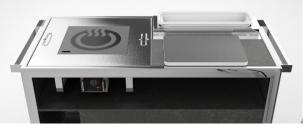

### **CULINARY CART:**

- Teppanyaky Plate or Induction Cooking unit
- Electric Warming unit with Por celain Pans 1 / 4 GN
- · 60x30 working area

- Lower Storage space
- Sliding doors with culinary tool storage

# Warming Top with Food Pans (1)

- Food Pan size: 2 /4 GN (53x16,2 cm – h 6,5 cm)
- 700 Watt
- 220 V -110 V

Working Area (2)

Storage Area (3)

Dimension: 120 x 60 cm - h 90 cm

Teppanyaki (Electric) Plate version

- 3000 Watts
- 220 V