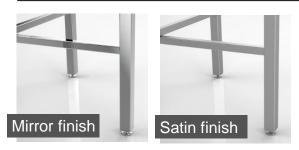

## **LUXURY COCKTAIL TABLES**

**Features:** 

- Glass or ceramic tops available
- Glass /ceramic top edge protection system
- · Perfect stability
- Unique design
- Base: stainless steel satin finish
- Structure: stainless steel mirror finish