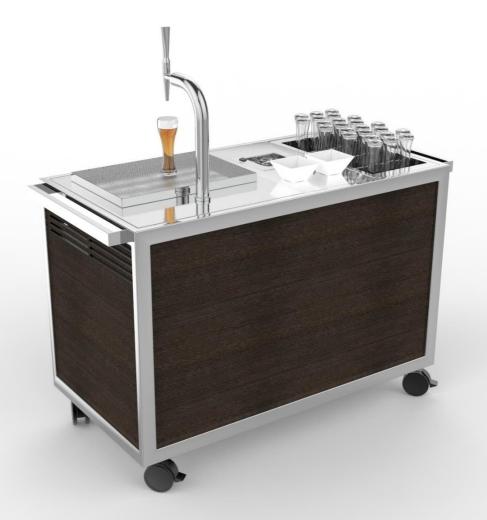

THE MIXOLOGY ROVER, MIXOLOGY
FRONT BAR AND THE MIXOLOGY
CARTS ARE THE TRUE HEART OR OUR
MIXOLOGY LINE.

Providers of luxury and boutique accommodation know that discerning guests expect modern hotels to be equipped with a fully fitted bar in order to satisfy their desire to enjoy a cocktail or two when away for both business and pleasure.

### For Banqueting, Lobby Lounge, Roof Tops

The top notch Mixology station on the market. Equipped for culinary mixology operation. Customized finishes make it organic with existing / planned interior décor. Modern look.

## **MIXOLOGY ROVER**

- Sink
- Trash Bin
- Speed Bottle Rack
- Glass Holder

- Shock Glass Freezer
- Ice Block Holder
- Ice Bin (Cube / Crushed)
- · Cocktail Drainer

- Tool Holder
- Countertop
- Tool Drainer
- Champagne Cooler

- · Cooling Food Pans
  - <u>Professional fridge unit</u> or insulated food boxes
- Heavy duty hidden wheels with brakes
- Edge protection system