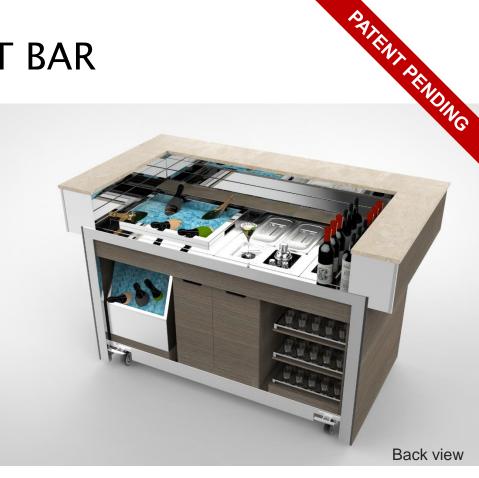

## BEVERAGE SERVICE FRONT BAR

### **Standard Features:**

- Speed Bottle Rack
- Champagne Cooler
- · Cocktail Drainer

- Tool holder
- Ice pan (crushed/cube)
- Countertop

- Glass Storage under the top (sliding)
- Ice Bottle Caddy (sliding)

- Trash drawer (under the working surface)
- Liquid Recovery Tank (under the top)
- Storage space

back side