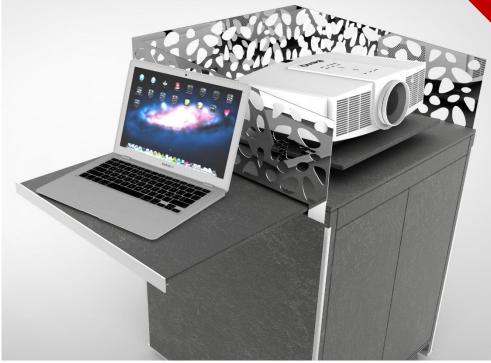

# PROJECTOR CART

PATENT DENDING

Adjustable angle

Laptop platform

### **Features:**

- Perfect stability
- Stainless Steel Edge protection system
- Hidden cable system
- 4 hidden wheels (2 with brakes)
- Height adjustable projector platform
- Removable hidden laptop platform