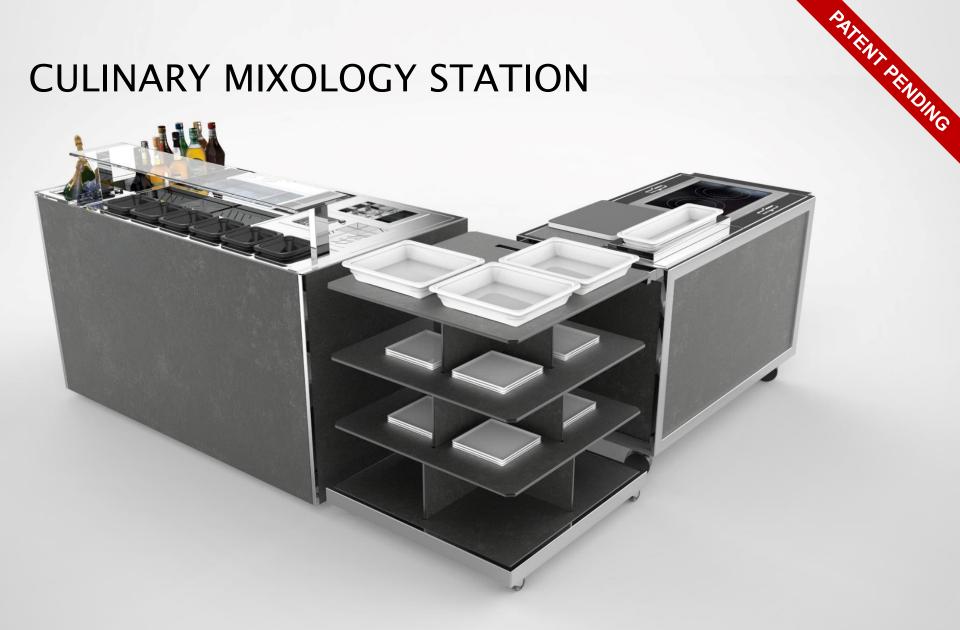

CAPTURE THE RISING TREND OF
MARRYING GOURMET EDIBLE
INGREDIENTS AND THE ART OF
COCKTAIL CRAFTING WITH OUR
CULINARY MIXOLOGY STATION!

The set-up is a combination of the **Culinary Cart** & the **Mixology Rover**, connected together to form a single L-shaped unit which allows a chef and a mixologist to combine their magic to bring guests innovative cocktails which push culinary boundaries...

## **CULINARY MIXOLOGY STATION**

### **CULINARY CART:**

- Teppanyaky Plate or Induction Cooking unit
- Electric Warming unit with Por celain Pans 1 / 4 GN
- · 60x30 working area

- Lower Storage space
- Sliding doors with culinary tool storage

### **MIXOLOGY ROVER:**

- Sink
- Trash Bin
- Speed Bottle Rack
- Glass Holder
- Shock Glass Freezer
- · Ice Block Holder
- Ice Bin (Cube / Crushed)

- Cocktail Drainer
- Tool Holder
- Countertop
- Tool Drainer
- Champagne Cooler
- Cooling Food Pans
- Professional fridge unit or insulated food boxes