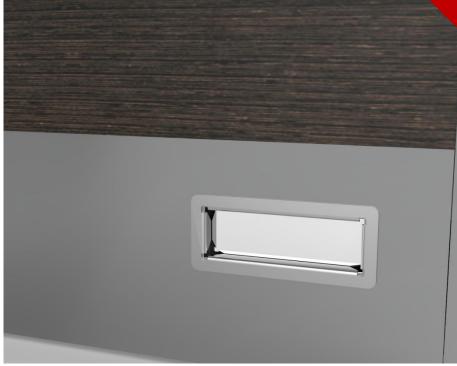

## MOBILE BACK BAR

- L 140, W 65, H190 (cm)
- 2 large bottom drawers (push & pull)
- · Edge protection system

- Large display/service area
- Heavy duty designer wheels with brakes
- Available with lights