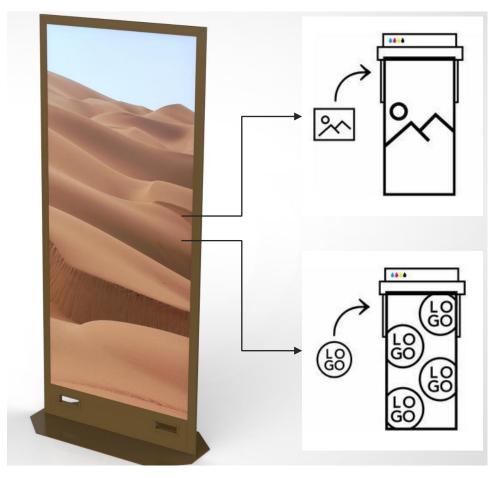

# ROOM DIVIDER CUSTOMISATION

The HPL can be customised with any image (picture, logo,etc.) of your choosing. We can print anything you want onto the panels!

This is the perfect option for those who want to brand the products with their own logo.