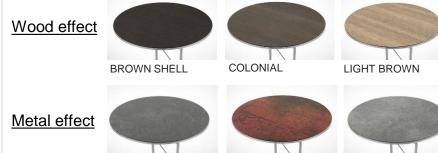

### **HPL (HIGH PRESSURE LAMINATE) TOPS**

#### LIGHTWEIGHT, DURABLE AND EASY TO CLEAN

**BLACK STONE** 

The tiles are made of HPL, a high performing material ideal for the intensive use which is typical in the foodservice industry.

MAGMA

HPL tops and sides are durable and lightweight. They have a great look and feel, and with a variety of different finishes available, matching your interior décor is easy.

**GREY STONE** 

stainless steel protective tray

FOLDABLE BUFFET **TABLES** 