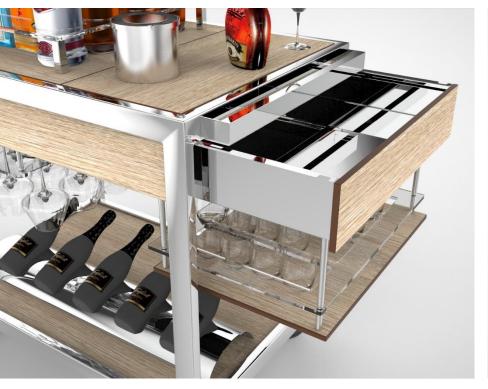

## MIXOLOGY CARTS - LARGE (CLOSED version)

- Ice bin
- · Cocktail Drainer
- Bottles rack
- Ice Block Holder (option)

- Shock glass freezer
- Shaker washer
- Tools storage drawer (1)
- Cylinder storage space for water/CO2 (2)
- Tumbler/Martini storage drawer (3)

## MIXOLOGY CARTS - LARGE (OPENED version)

Shock glass freezer – option 1

Glass washer - option 2

- Ice bin
- · Cocktail Drainer

- Bottles rack
- Ice Block Holder (option)

- Shock glass freezer or glass washer
- · Tumbler storage
- · Martini glass rack