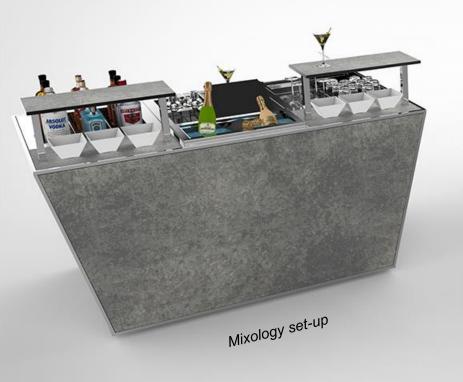

# MIXOLOGY PLATFORMS SETUP

#### MODULAR PLATFORM ELEMENTS

#### **GLASS HOLDER TILE** & TRASH BIN

- · Up to 10 glasses
- · Heavy duty St. steel structure
- · Working area and trash bin
- 60 x 60 cm

#### **COCKTAIL DRAINER** & ICE BIN

- Cocktail drainer
- Storage for tools
- Cube Ice bin
- Crushed ice or trash bin
- 60x60 cm

#### **SPEED BOTTLE RACK**

- Up to 12 bottles
- Recovery liquid system
- 60 x 60 cm

#### **CHAMPAGNE COOLER**

- · Up to 3 bottles
- Recovery liquid system
- 60 x 30 cm

#### **COUNTERTOP**

- · St.steel structure
- Easy to remove
- HPL base
- HPL countertop surface
- 60x30 cm