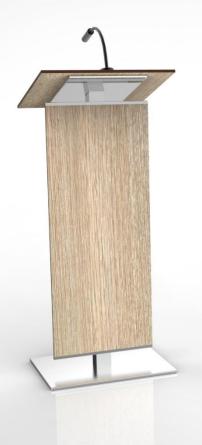

## **LECTERN**

Dimensions: L 50, W 50, H120 (cm)

## For Banqueting, Meeting facilities

For the detail oriented hotelier who is pursuing a total-look concept, stylish lectern with finishes to match any style of decoration.

#### Features:

- Perfect stability
- Different finishes available
- Reading lamp
- Hidden electric cable system

PATENT PENDING