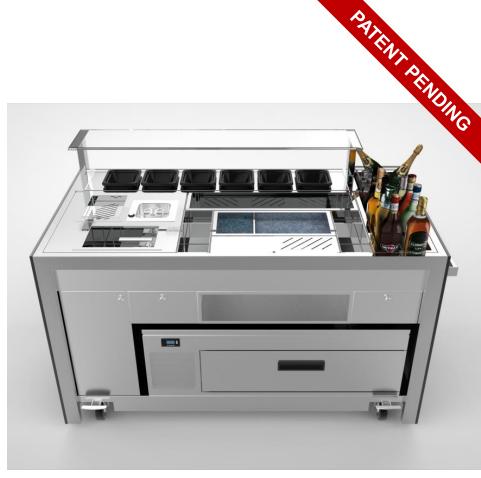

THE MIXOLOGY ROVER, MIXOLOGY
FRONT BAR AND THE MIXOLOGY
CARTS ARE THE TRUE HEART OR OUR
MIXOLOGY LINE.

Providers of luxury and boutique accommodation know that discerning guests expect modern hotels to be equipped with a fully fitted bar in order to satisfy their desire to enjoy a cocktail or two when away for both business and pleasure.

No matter what the location, take our mobile mixology solutions poolside, rooftop, lobby, ballroom – your guests will never be more than a moment away from a cocktail!

### For Banqueting, Lobby Lounge, Roof Tops

The top notch Mixology station on the market. Equipped for culinary mixology operation. Customized finishes make it organic with existing / planned interior décor. Modern look.

## **MIXOLOGY ROVER**

- Sink
- Trash Bin
- Speed Bottle Rack
- Glass Holder

- Shock Glass Freezer
- Ice Block Holder
- Ice Bin (Cube / Crushed)
- · Cocktail Drainer

- Tool Holder
- Countertop
- Tool Drainer
- Champagne Cooler

- · Cooling Food Pans
  - <u>Professional fridge unit</u> or insulated food boxes
- Heavy duty hidden wheels with brakes
- Edge protection system