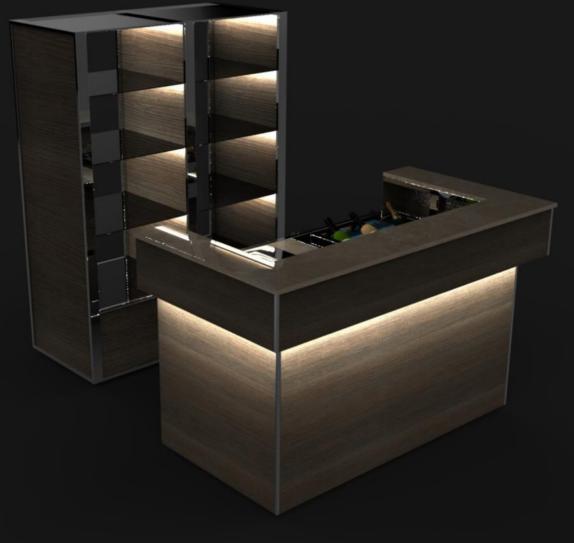

## BEVERAGE SERVICE FRONT BAR

### **Standard Features:**

- Speed Bottle Rack
- Champagne Cooler
- · Cocktail Drainer

- Tool holder
- Ice pan (crushed/cube)
- Countertop

- Glass Storage under the top (sliding)
- Ice Bottle Caddy (sliding)

- Trash drawer (under the working surface)
- Liquid Recovery Tank (under the top)
- Storage space

back side