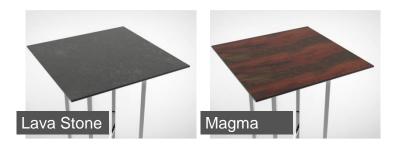

#### LIGHTWEIGHT, DURABLE AND EASY TO CLEAN

**BLACK STONE** 

The tiles are made of HPL, a high performing material ideal for the intensive use which is typical in the foodservice industry.

MAGMA

HPL tops and sides are durable and lightweight. They have a great look and feel, and with a variety of different finishes available, matching your interior décor is easy.

**GREY STONE** 

stainless steel protective tray

FOLDABLE BUFFET **TABLES** 