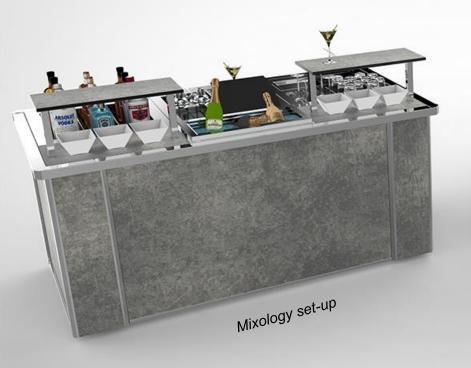

### For Banqueting, Lobby Lounge, Roof Tops

The top notch Mixology station on the market. Equipped for culinary mixology operation. Customized finishes make it organic with existing / planned interior décor. Modern look.

## **MIXOLOGY ROVER**

- Sink
- Trash Bin
- Speed Bottle Rack
- Glass Holder

- Shock Glass Freezer
- Ice Block Holder
- Ice Bin (Cube / Crushed)
- · Cocktail Drainer

- Tool Holder
- Countertop
- Tool Drainer
- Champagne Cooler

- · Cooling Food Pans
  - <u>Professional fridge unit</u> or insulated food boxes
- Heavy duty hidden wheels with brakes
- Edge protection system