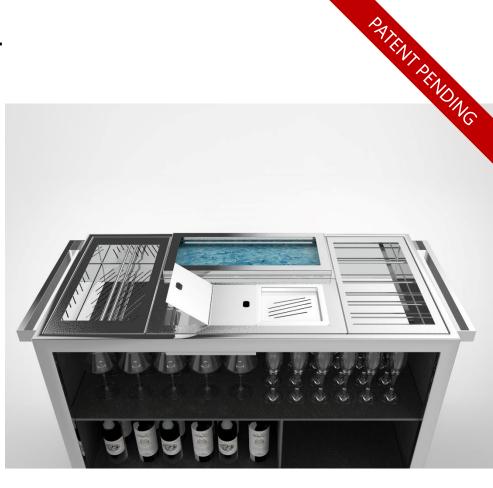

## BEVERAGE SERVICE FRONT BAR

### **Standard Features:**

- Speed Bottle Rack
- Champagne Cooler
- · Cocktail Drainer

- Tool holder
- Ice pan (crushed/cube)
- Countertop

- Glass Storage under the top (sliding)
- Ice Bottle Caddy (sliding)

- Trash drawer (under the working surface)
- Liquid Recovery Tank (under the top)
- Storage space

back side