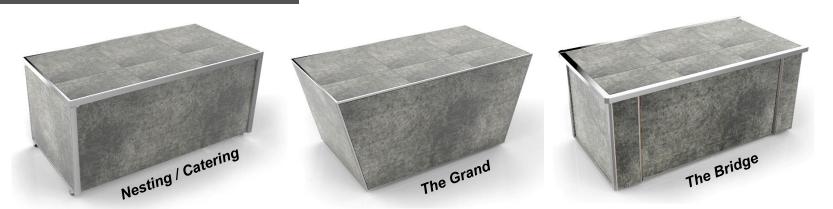

BOTH THE MODULAR BEVERAGE
PLATFORMS AND THE MIXOLOGY
PLATFORMS INCLUDE 3 UNIQUE
MODELS OF PLATFORM TO CHOOSE
FROM:

THE NESTING/CATERING TABLES, THE GRAND & THE BRIDGE!

Each platform comes equipped with a glass holder, trash bin, cocktail drainer, speed bottle rack, champagne cooler and 2-tier counter top. Additionally, there are many other functions that can be used in conjunction with each platform depending on your needs.

# **NESTING/CATERING**

# **GRAND**

# **BRIDGE**