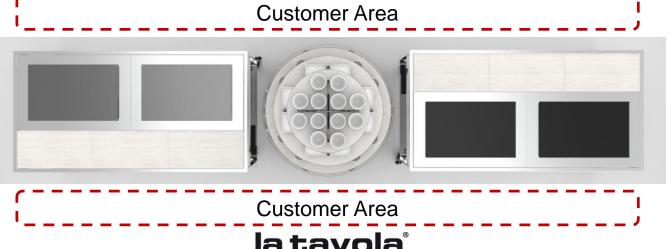

# "THE EGG" VERTICAL BUFFET

#### For Banqueting, Lobby Lounge, Roof Tops

Modern and functional mobile front and back bar. Efficient storage and easy to deploy in any area of the property. Customized finishes make it organic with existing / planned interior décor.