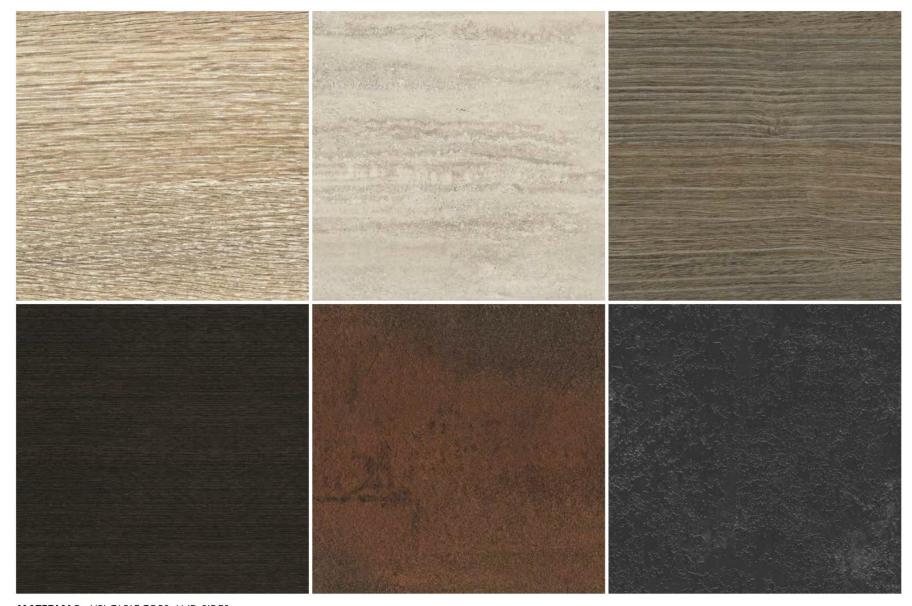

# HPL TABLE TOPS AND SIDES

## LIGHTWEIGHT, DURABLE AND EASY TO CLEAN

The tiles are made of **High Pressure Laminate (HPL)**, a high-performing material ideal for the intensive use which is typical in the foodservice industry.

HPL tops and sides are durable and lightweight.

They have a great look and feel, and with a variety of different finishes available, matching your interior décor is easy.

MATERIALS - HPL TABLE TOPS AND SIDES

MATERIALS - HPL TABLE TOPS AND SIDES

A FORMIDABLE COLLECTION OF
OPTIONS FOR YOU TO KEEP GUESTS
HAPPY, WHETHER IT'S WITH A MIDMEETING COFFEE BREAK OR A LATE
NIGHT DIGESTIF SAMPLER!