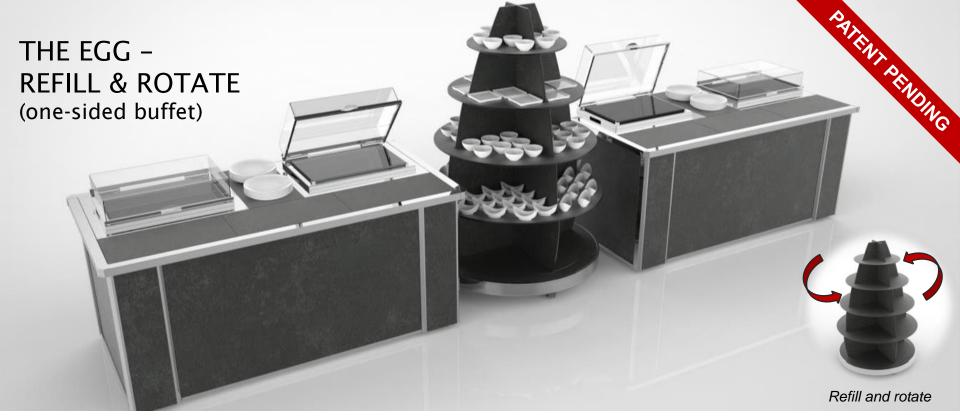

# THE EGG

#### For Ballroom, VIP Room Service, Prefunction Room

This distinctive and iconic piece of functional furniture makes for a stunning complement to buffet stations or an original approach to a single central station.

## THE EGG

HPL version

Semi transparent version

Transparent version

- L 110 d., H 170 (cm)
- 4 fingerfood display levels
- Refill & Rotate system

- Heavy duty wheels (2 with brakes)
- Heavy duty stainless steel base

- · Different finishes available
- "See through" vertical wall optional