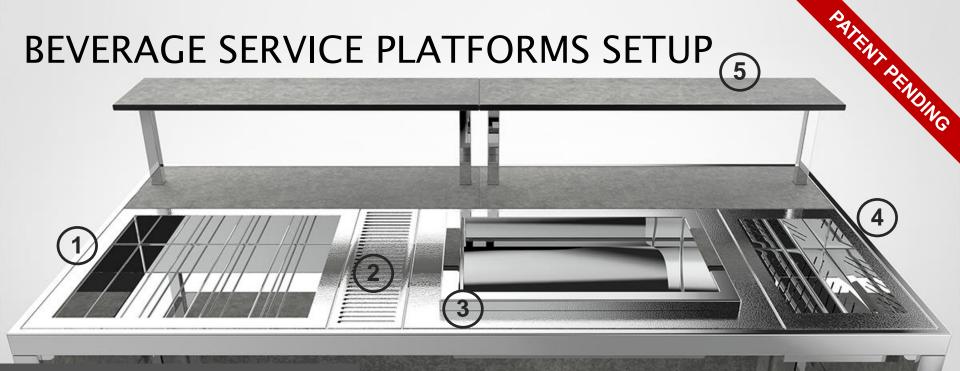

# MODULAR BEVERAGE FUNCTIONS

#### MODULAR PLATFORM ELEMENTS

#### **GLASS HOLDER TILE** & TRASH BIN

- · Up to 10 glasses
- · Heavy duty St. steel structure
- · Working area and trash bin
- 60 x 60 cm

#### **COCKTAIL DRAINER** & ICE BIN

- Cocktail drainer
- Storage for tools
- Cube Ice bin
- Crushed ice or trash bin
- 60x60 cm

#### **SPEED BOTTLE RACK**

- Up to 12 bottles
- Recovery liquid system
- 60 x 60 cm

#### **CHAMPAGNE COOLER**

- · Up to 3 bottles
- Recovery liquid system
- 60 x 30 cm

#### **COUNTERTOP**

- · St.steel structure
- Easy to remove
- HPL base
- HPL countertop surface
- 60x30 cm