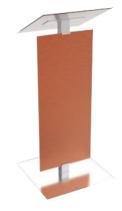

## **LECTERN**

Dimensions: L 50, W 50, H120 (cm)

## For Banqueting, Meeting facilities

For the detail oriented hotelier who is pursuing a total-look concept, stylish lectern with finishes to match any style of decoration.

#### Features:

- Perfect stability
- Different finishes available
- Reading lamp
- Hidden electric cable system

PATENT PENDING