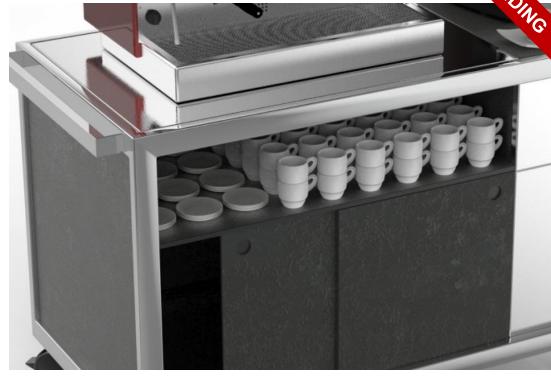

## **COFFEE CABINET**

- Water tank
- Bin for coffee grounds Electric water pump for coffee machine
  - Lower level coffee cup storage

- Lower level storage space (sliding doors)
- Heavy duty wheels with brakes