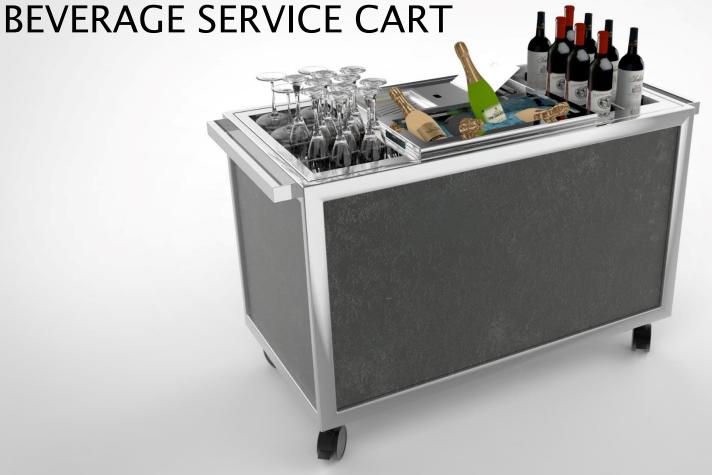

### For Banqueting, Welcome Cocktails, Roof Tops, Meeting Rooms, VIP Room Service

Elegant beverage service cart, this compact and mobile unit has optimized storage and space. The multi-panel finish allows the cart to blend into any existing interior décor and makes it a veritable piece of design furniture

## **BEVERAGE SERVICE CART**

### Features:

- Speed Bottle Rack
- Champagne Cooler
- Glass Holder (Wine glass, flute)
- Heavy duty wheels with brakes

• Storage space on the bottom level

**BEER CART** 

Dimensions: L 125, W 65, H 90 (cm)