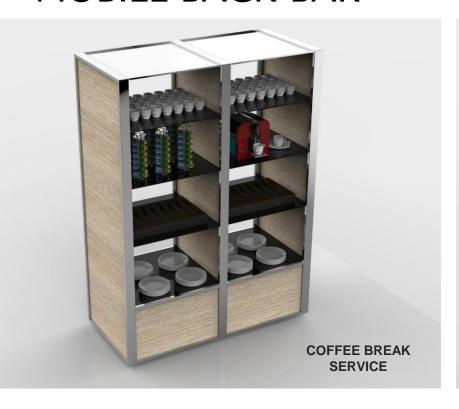

## MOBILE BACK BAR

#### For Banqueting, Lobby Lounge, Roof Tops, Coffee Breaks

This distinctive and iconic piece of functional furniture makes for a stunning complement to an original approach to coffee break service.

## MOBILE BACK BAR

- L 140, W 65, H190 (cm)
- 2 large bottom drawers (push & pull)
- · Edge protection system

- Large display/service area
- Heavy duty designer wheels with brakes
- Available with lights