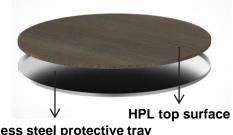

### **HPL (HIGH PRESSURE LAMINATE) TOPS**

#### LIGHTWEIGHT, DURABLE AND EASY TO CLEAN

**BLACK STONE** 

The tiles are made of HPL, a high performing material ideal for the intensive use which is typical in the foodservice industry.

MAGMA

HPL tops and sides are durable and lightweight. They have a great look and feel, and with a variety of different finishes available, matching your interior décor is easy.

**GREY STONE** 

stainless steel protective tray

FOLDABLE BUFFET **TABLES** 