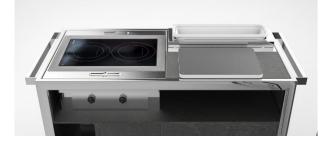

### **CULINARY CART:**

- Teppanyaky Plate or Induction Cooking unit
- Electric Warming unit with Por celain Pans 1 / 4 GN
- · 60x30 working area

- Lower Storage space
- Sliding doors with culinary tool storage

## **CULINARY CART**

**STATION** 

# Warming Top with Food Pans (1)

- Food Pan size: 2 /4 GN (53x16,2 cm – h 6,5 cm)
- 700 Watt
- 220 V -110 V

Working Area (2)

Storage Area (3)

Dimension: 120 x 60 cm - h 90 cm

Teppanyaki (Electric) Plate version

- 3000 Watts
- 220 V

### SHOWCOOKING OPTIONS:

### **Induction Cooking version**

- 3500 Watts, 230/240 V (USA-EU market)
- 3000 Watts, 230/240 V (UK market)

**Dual Induction Cooking version** 

- 3000 Watts x 2
- 220 V