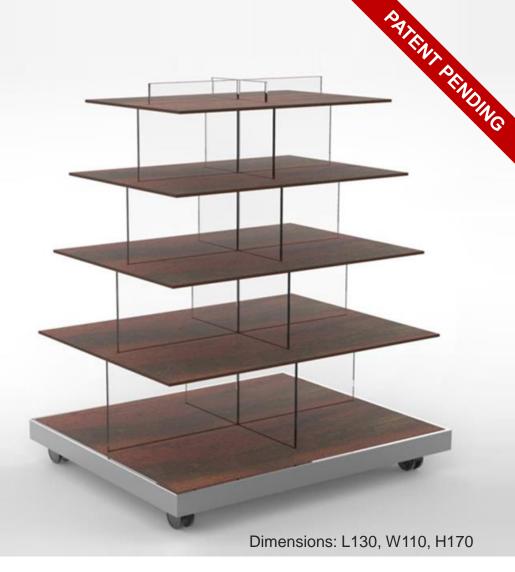

#### For Ballroom, VIP Room Service, Pre-function Room

This distinctive and iconic piece of functional furniture makes for a stunning complement to an original approach to buffet stations.

## THE DOUBLE TREE

# PATENT PENDING

- L 130, W 110, H 170 (cm)
- 4 finger food display levels
- Heavy duty wheels with brakes

- Heavy duty Stainless steel base
  - Different finishes available