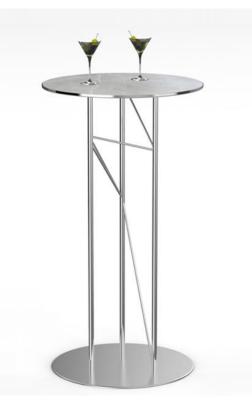

# LUXURY COCKTAIL TABLES

Dimensions: Base 55, Top 60, H 110 (cm)

#### For Banqueting, Meeting facilities, Cocktail service, bars

A unique design and superior look&feel. When total immersion in luxury is the objective

## **LUXURY COCKTAIL TABLES**

**Features:** 

- Glass or ceramic tops available
- Glass /ceramic top edge protection system
- · Perfect stability
- Unique design
- Base: stainless steel satin finish
- Structure: stainless steel mirror finish