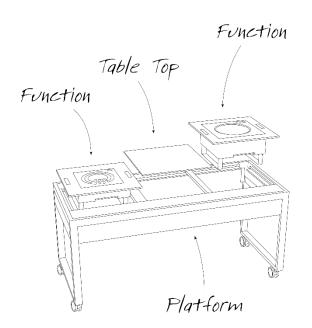

BOTH THE MODULAR BEVERAGE
PLATFORMS AND THE MIXOLOGY
PLATFORMS INCLUDE 3 UNIQUE
MODELS OF PLATFORM TO CHOOSE
FROM:

THE NESTING/CATERING TABLES, THE GRAND & THE BRIDGE!

Each platform comes equipped with a glass holder, trash bin, cocktail drainer, speed bottle rack, champagne cooler and 2-tier counter top. Additionally, there are many other functions that can be used in conjunction with each platform depending on your needs.

### **BOUNDLESS MODULARITY**

La Tavola's Modular Line features **the widest range of Mixology and Beverage service functions** currently available on the market.

With over 15 Mixology and Beverage service functions available, the DYNAMIC BUILT-IN MODULAR SYSTEM® gives La Tavola's platforms total versatility.

Use a combination of the **built-in functions** interchangeably on any La Tavola platform.

When not in use, simply store the functions on the **dedicated rack**.

# MODULAR BEVERAGE FUNCTIONS

# MIXOLOGY PLATFORMS SETUP

#### MODULAR PLATFORM ELEMENTS