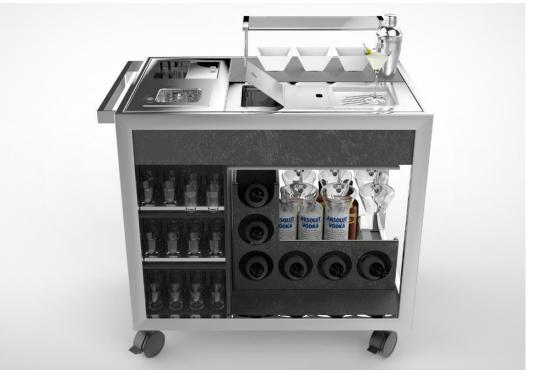

## **MIXOLOGY CARTS**

CHECK OUT THESE VIDEOS YOU Tube

Mixology Cart - AbsolutExaordinary cocktail

Mixology Cart - LatoOscuroMule cocktail

Mixology Cart - MaiTardi cocktail

### For Banqueting, Cocktail Bars, Roof Tops, Meeting Rooms, VIP Room Service

The modern mixologist's ultimate tool, this compact and mobile unit has optimized storage and space. The built-in shock freezer adds that wow factor.

Optional functions available: Ice Block Holder, Champagne Cooler (for large version only)

## MIXOLOGY CARTS - LARGE (CLOSED version)

- Ice bin
- · Cocktail Drainer
- Bottles rack
- Ice Block Holder (option)

- Shock glass freezer
- Shaker washer
- Tools storage drawer (1)
- Cylinder storage space for water/CO2 (2)
- Tumbler/Martini storage drawer (3)