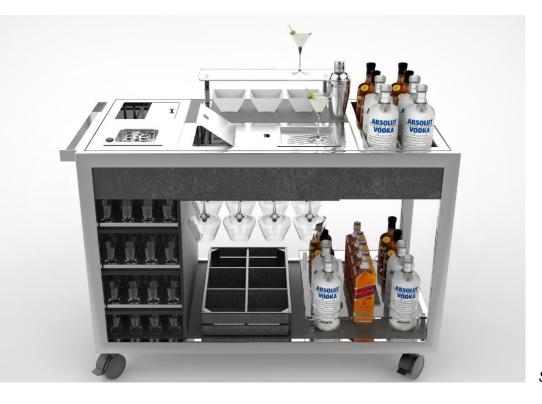

## MIXOLOGY CARTS - LARGE (OPENED version)

Shock glass freezer – option 1

Glass washer - option 2

- Ice bin
- · Cocktail Drainer

- Bottles rack
- Ice Block Holder (option)

- Shock glass freezer or glass washer
- · Tumbler storage
- · Martini glass rack

## **MIXOLOGY CARTS - SMALL**

Shock glass freezer – option 1

Glass washer - option 2

- · Cocktail Drainer
- · Ice Bin

- Lower level bottles rack
- Shock glass freezer or glass washer

- Tumbler storage
- Martini glass rack