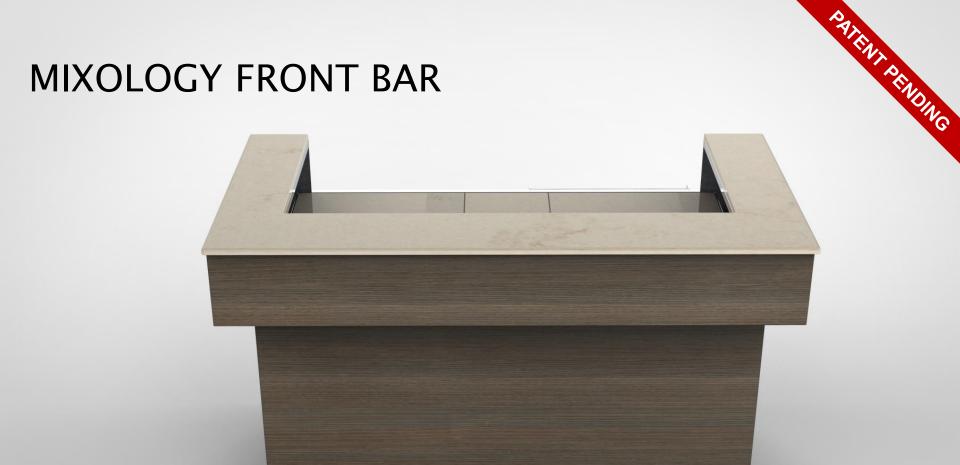

### For Banqueting, Lobby Lounge, Roof Tops

The top notch Mixology station on the market. Equipped for culinary mixology operation. Customized finishes make it organic with existing / planned interior décor. Classic look.

## MIXOLOGY FRONT BAR

- Sink
- Trash Bin
- Speed Bottle Rack
- Glass Holder

- Shock Glass Freezer
- · Ice Block Holder
- Ice Bin (Cube / Crushed)
- Cocktail Drainer

- Tool Holder
- Countertop
- Tool Drainer
- Champagne Cooler

- · Cooling Food Pans
- Professional fridge unit or insulated food boxes
- Heavy duty hidden wheels with brakes
- · Edge protection system