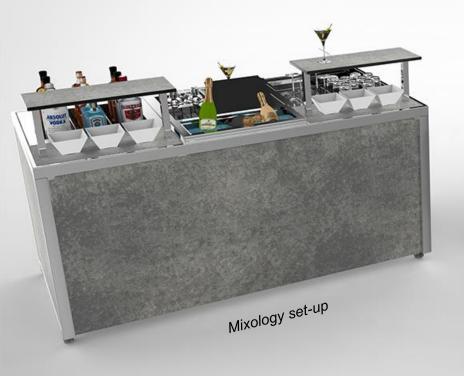

# MIXOLOGY PLATFORMS SETUP

#### MODULAR PLATFORM ELEMENTS

#### **GLASS HOLDER TILE** & TRASH BIN

- · Up to 10 glasses
- · Heavy duty St. steel structure
- · Working area and trash bin
- 60 x 60 cm

#### **COCKTAIL DRAINER** & ICE BIN

- Cocktail drainer
- Storage for tools
- Cube Ice bin
- Crushed ice or trash bin
- 60x60 cm

#### **SPEED BOTTLE RACK**

- Up to 12 bottles
- Recovery liquid system
- 60 x 60 cm

#### **CHAMPAGNE COOLER**

- · Up to 3 bottles
- Recovery liquid system
- 60 x 30 cm

#### **COUNTERTOP**

- · St.steel structure
- Easy to remove
- HPL base
- HPL countertop surface
- 60x30 cm