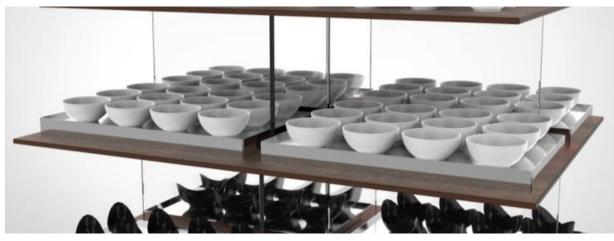

#### For Ballroom, VIP Room Service, Pre-function Room

This distinctive and iconic piece of functional furniture makes for a stunning complement to an original approach to buffet stations.

## THE DOUBLE TREE

# PATENT PENDING

- L 130, W 110, H 170 (cm)
- 4 finger food display levels
- Heavy duty wheels with brakes

- Heavy duty Stainless steel base
  - Different finishes available