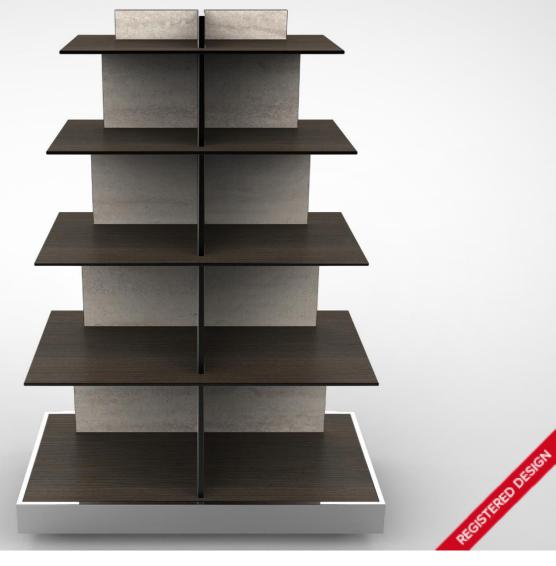

## MOBILE BACK BAR

## MOBILE BACK BAR

- L 140, W 65, H190 (cm)
- 2 large bottom drawers (push & pull)
- · Edge protection system

- Large display/service area
- Heavy duty designer wheels with brakes
- Available with lights