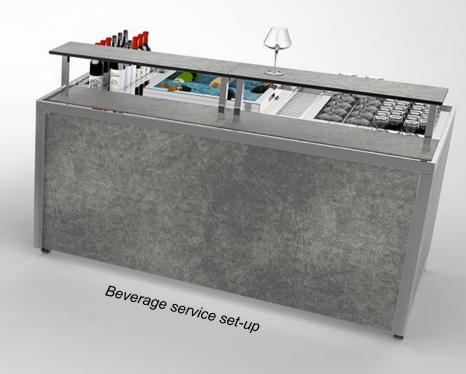

# MIXOLOGY PLATFORMS SETUP

#### MODULAR PLATFORM ELEMENTS

#### Glass Holder

- · Up to 10 glasses
- Heavy duty St. steel structure
- 60 x 60 cm

#### **Cocktail Drainer**

- · St. steel structure
- Easy to clean
- · Liquid Recovery system
- 60x15 cm

#### **Champagne Cooler**

- Condensation recovery system
- Drainage system with faucet
- Easy to clean
- 75 x 60 cm

#### **Speed Bottle Rack**

- Up to 10 bottles
- Recovery liquid system
- 60 x 30 cm

#### Countertop tile

- St.steel structure
- Easy to remove
- HPL base
- HPL countertop surface
- 90x30 cm