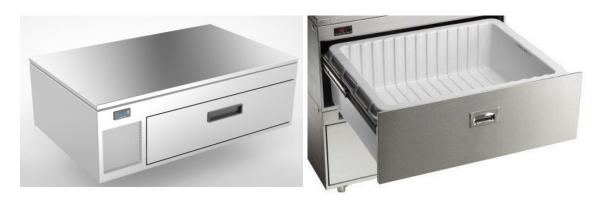

## FRIDGE UNIT

### THE PERFECT TOOL FOR CULINARY MIXOLOGY

Professional system to preserve cold inside the drawer when open it

**Dimension:** 110x70 – h 35 cm

**Drawer dimension:** Up to 4 1/1 GN pans storage

Power: 230 V - 50 Hz also 60 Hz available

Fridge to Freezer temperature regulation switchable in minutes. Accurate and stable at any temperature.