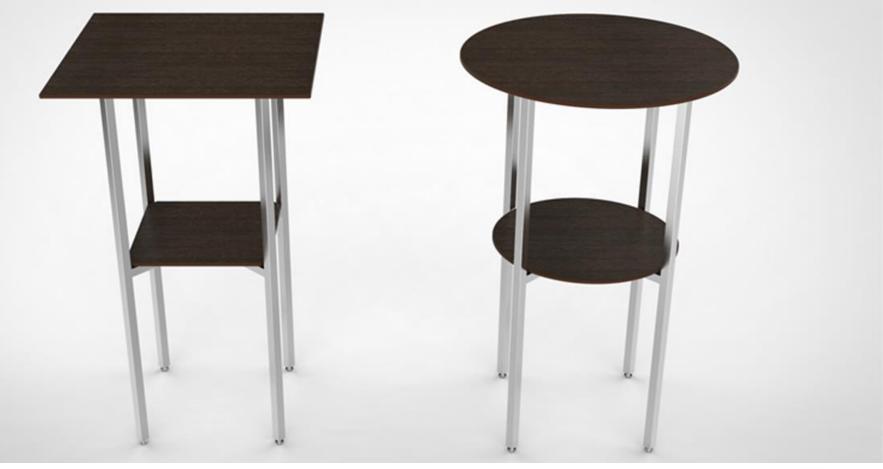

# LUXURY COCKTAIL TABLES

Dimensions: Base 55, Top 60, H 110 (cm)

#### For Banqueting, Meeting facilities, Cocktail service, bars

A unique design and superior look&feel. When total immersion in luxury is the objective

## **LUXURY COCKTAIL TABLES**

**Features:** 

- Glass or ceramic tops available
- Glass /ceramic top edge protection system
- · Perfect stability
- Unique design
- Base: stainless steel satin finish
- Structure: stainless steel mirror finish

Fast and easy locking system

- · Efficient storage system
- Cart for up to 6 tables with professional handles for easy moving