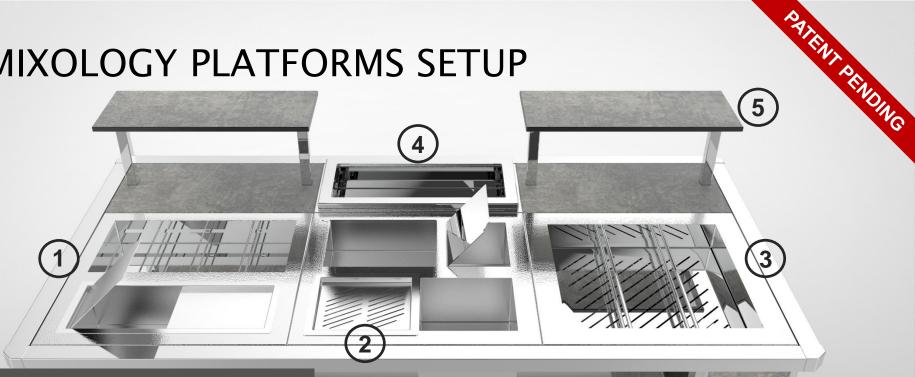

# MIXOLOGY PLATFORMS SETUP

#### MODULAR PLATFORM ELEMENTS

#### **GLASS HOLDER TILE** & TRASH BIN

- · Up to 10 glasses
- · Heavy duty St. steel structure
- · Working area and trash bin
- 60 x 60 cm