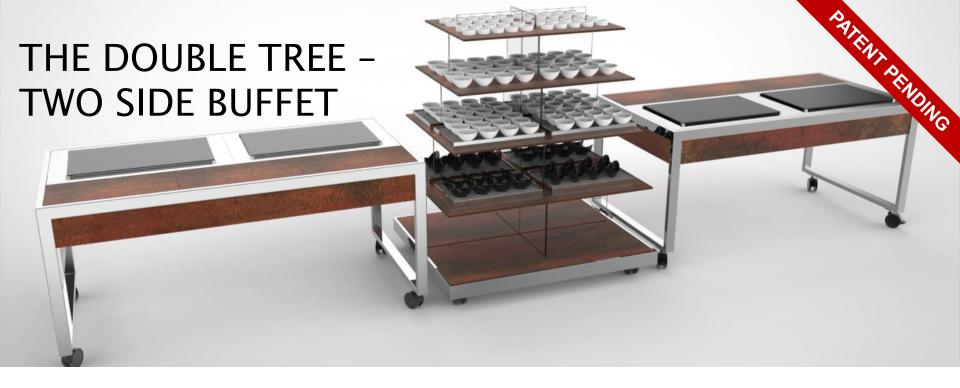

# THE DOUBLE TREE

#### For Ballroom, VIP Room Service, Pre-function Room

This distinctive and iconic piece of functional furniture makes for a stunning complement to an original approach to buffet stations.

## THE DOUBLE TREE

# PATENT PENDING

- L 130, W 110, H 170 (cm)
- 4 finger food display levels
- Heavy duty wheels with brakes

- Heavy duty Stainless steel base
  - Different finishes available