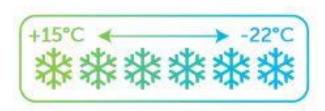

Fridge to Freezer temperature regulation switchable in minutes. Accurate and stable at any temperature.