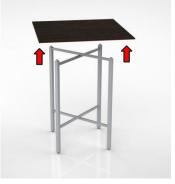

### Features:

- Surface sits on 4 legs equipped with magnetic locking system
- 4 feet with height regulation
- Good stability
- Modern design
- Efficient storage system
- Cart for up to 12 foldable tables (or 6 oblong buffet tables)