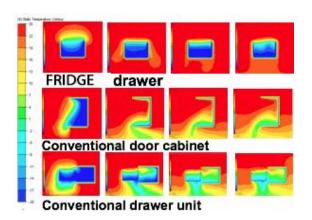

### THE PERFECT TOOL FOR CULINARY MIXOLOGY

Professional system to preserve cold inside the drawer when open it

**Dimension:** 110x70 – h 35 cm

**Drawer dimension:** Up to 4 1/1 GN pans storage

Power: 230 V - 50 Hz also 60 Hz available

### **Operational benefits**

- Reliable: amazing temperature stability
- · Green: extremely energy efficient
- · Cuts food wastage
  - o Food does not dehydrate
  - o No freezer burn or ice crystal
  - o No condensation on the food
- Ergonomically efficient
- Minimal maintenance costs
- Quick and easy to clean
- Robust and reliable