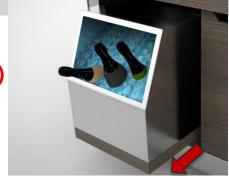

### **Ice Bottle Caddy**

- Insulated
- · Liquid Recovery system
- Slidingtray for easy access and cleaning