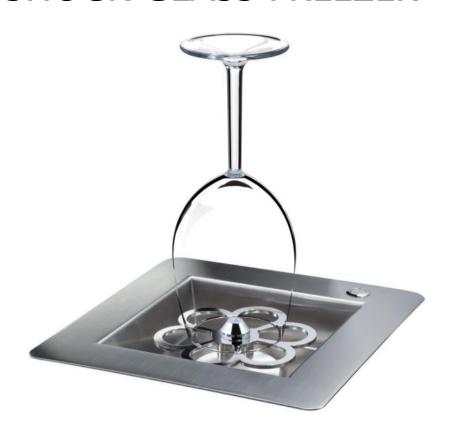

## SHOCK GLASS FREEZER

Shock freezer unit chills and sanitizes glasses in seconds keeping drinks cooler for longer, neither watering-down or altering the flavour and aroma of the beverage.

- Wireless (integrated battery)
- Interchangeable CO2 cylinder
- Temperature: Up to 36° C

Dimensions: L 180, W 93, H 110 (cm)