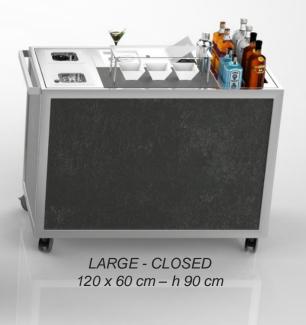

## MIXOLOGY CARTS - LARGE (CLOSED version)

- Ice bin
- · Cocktail Drainer
- Bottles rack
- Ice Block Holder (option)

- Shock glass freezer
- Shaker washer
- Tools storage drawer (1)
- Cylinder storage space for water/CO2 (2)
- Tumbler/Martini storage drawer (3)

# Warming Top with Food Pans (1)

- Food Pan size: 2 /4 GN (53x16,2 cm – h 6,5 cm)
- 700 Watt
- 220 V -110 V

Working Area (2)

Storage Area (3)

Dimension: 120 x 60 cm - h 90 cm

Teppanyaki (Electric) Plate version