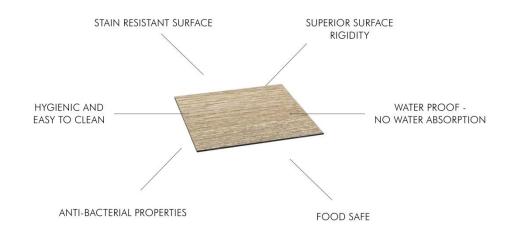

## LIGHTWEIGHT, DURABLE AND EASY TO CLEAN

The tiles are made of **High Pressure Laminate (HPL)**, a high-performing material ideal for the intensive use which is typical in the foodservice industry.

HPL tops and sides are durable and lightweight.

They have a great look and feel, and with a variety of different finishes available, matching your interior décor is easy.

MATERIALS - HPL TABLE TOPS AND SIDES

MATERIALS - HPL TABLE TOPS AND SIDES

A FORMIDABLE COLLECTION OF
OPTIONS FOR YOU TO KEEP GUESTS
HAPPY, WHETHER IT'S WITH A MIDMEETING COFFEE BREAK OR A LATE
NIGHT DIGESTIF SAMPLER!