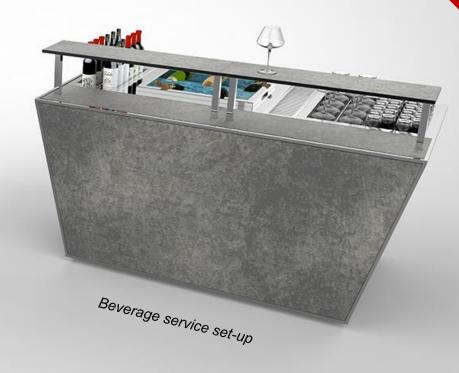

# MIXOLOGY PLATFORMS SETUP

#### MODULAR PLATFORM ELEMENTS

#### Glass Holder

- · Up to 10 glasses
- Heavy duty St. steel structure
- 60 x 60 cm

#### **Cocktail Drainer**

- · St. steel structure
- Easy to clean
- · Liquid Recovery system
- 60x15 cm

#### **Champagne Cooler**

- Condensation recovery system
- Drainage system with faucet
- Easy to clean
- 75 x 60 cm

#### **Speed Bottle Rack**

- Up to 10 bottles
- Recovery liquid system
- 60 x 30 cm

#### Countertop tile

- St.steel structure
- Easy to remove
- HPL base
- HPL countertop surface
- 90x30 cm