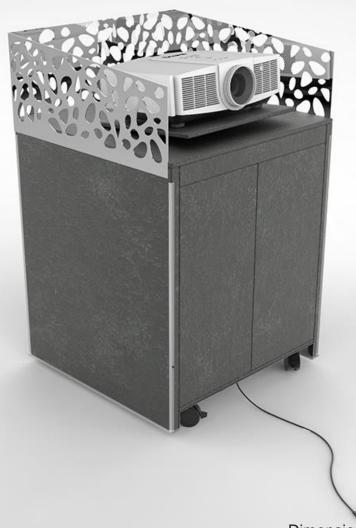

# PROJECTOR CART

PATENT DENDING

Adjustable angle

Laptop platform

### **Features:**

- Perfect stability
- Stainless Steel Edge protection system
- Hidden cable system
- 4 hidden wheels (2 with brakes)
- Height adjustable projector platform
- Removable hidden laptop platform