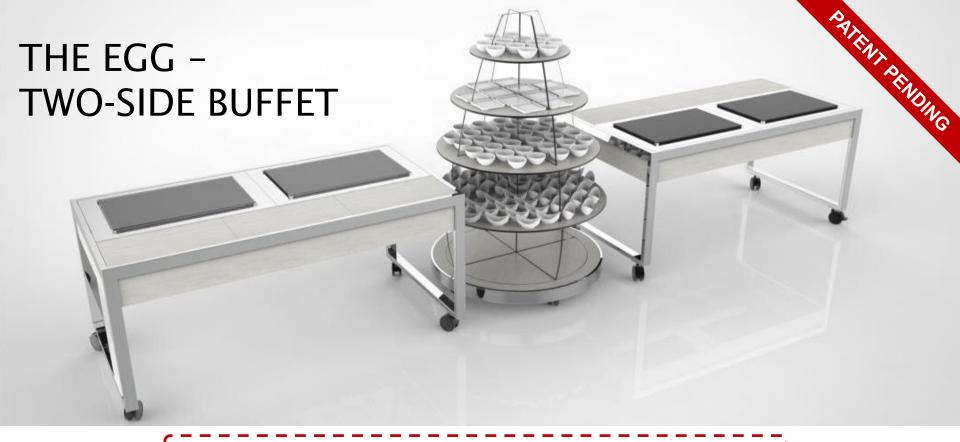

# "THE EGG" VERTICAL BUFFET

#### For Banqueting, Lobby Lounge, Roof Tops

Modern and functional mobile front and back bar. Efficient storage and easy to deploy in any area of the property. Customized finishes make it organic with existing / planned interior décor.