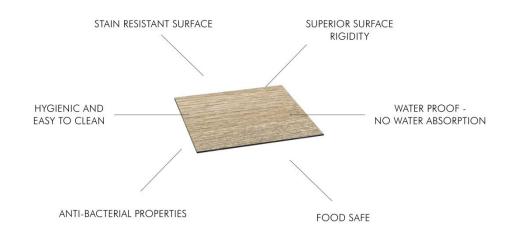

## LIGHTWEIGHT, DURABLE AND EASY TO CLEAN

The tiles are made of **High Pressure Laminate (HPL)**, a high-performing material ideal for the intensive use which is typical in the foodservice industry.

HPL tops and sides are durable and lightweight.

They have a great look and feel, and with a variety of different finishes available, matching your interior décor is easy.

MATERIALS - HPL TABLE TOPS AND SIDES

MATERIALS - HPL TABLE TOPS AND SIDES

A FORMIDABLE COLLECTION OF
OPTIONS FOR YOU TO KEEP GUESTS
HAPPY, WHETHER IT'S WITH A MIDMEETING COFFEE BREAK OR A LATE
NIGHT DIGESTIF SAMPLER!