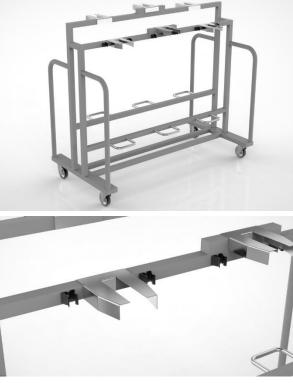

## **FOLDABLE BUFFET TABLES**

### Features:

- Surface sits on 4 legs equipped with magnetic locking system
- 4 feet with height regulation
- Good stability
- Modern design
- Efficient storage system
- Cart for up to 12 foldable tables (or 6 oblong buffet tables)

## FOLDABLE BUFFET TABLE FINISHES