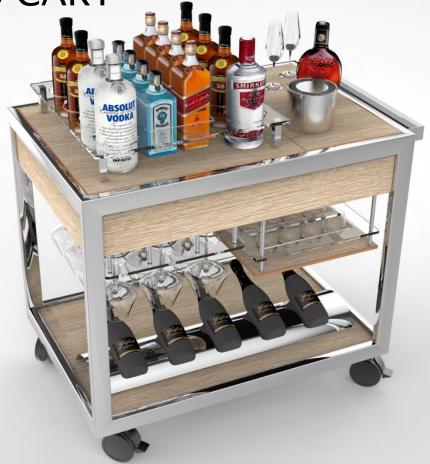

WINE & SPIRITS CART

Dimensions: 90 x 60 x 90

### For Banqueting, Restaurants, Roof Tops, VIP Room Service

An immediate mood lifter, this cart has ample storage space for bottles and glasses, as well as all the utensils needed for service. A must have for serious wine tasting and after dinner sessions

# WINE & SPIRITS CART

- One push&pull drawer
- Additional working area (push&pull)
- Bottle rack for up to 16 bottles (on the top)
- Stainless steel display for 5 bottles on bottom level
- Glass rack
- Heavy duty wheels with brakes