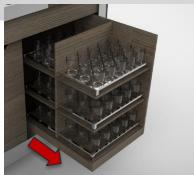

#### **Glass Holder**

- 3 levels
- Anti-fall edge
- Different size glass storage
- Sliding base for easy access
- · Up to 80 glasses

Dimensions: L 120, W 60, H 90 (cm)