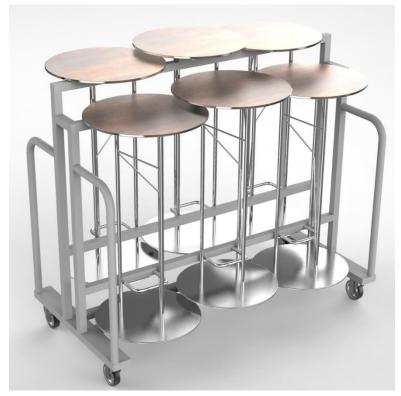

# LUXURY COCKTAIL TABLES

Dimensions: Base 55, Top 60, H 110 (cm)

#### For Banqueting, Meeting facilities, Cocktail service, bars

A unique design and superior look&feel. When total immersion in luxury is the objective

## **LUXURY COCKTAIL TABLES**

**Features:** 

- Glass or ceramic tops available
- Glass /ceramic top edge protection system
- · Perfect stability
- Unique design
- Base: stainless steel satin finish
- Structure: stainless steel mirror finish

Fast and easy locking system

- · Efficient storage system
- Cart for up to 6 tables with professional handles for easy moving