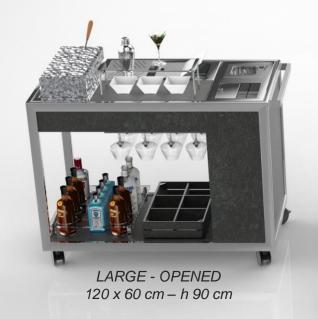

## MIXOLOGY CARTS - LARGE (OPENED version)

Shock glass freezer – option 1

Glass washer - option 2

- Ice bin
- · Cocktail Drainer

- Bottles rack
- Ice Block Holder (option)

- Shock glass freezer or glass washer
- · Tumbler storage
- · Martini glass rack