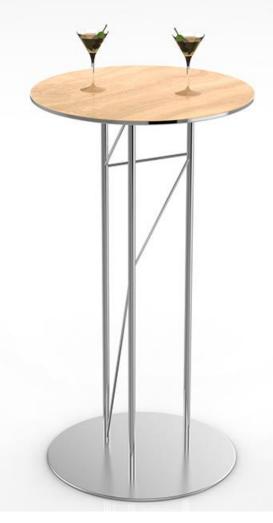

# LUXURY COCKTAIL TABLES

Dimensions: Base 55, Top 60, H 110 (cm)

#### For Banqueting, Meeting facilities, Cocktail service, bars

A unique design and superior look&feel. When total immersion in luxury is the objective

## **LUXURY COCKTAIL TABLES**

**Features:** 

- Glass or ceramic tops available
- Glass /ceramic top edge protection system
- · Perfect stability
- Unique design
- Base: stainless steel satin finish
- Structure: stainless steel mirror finish