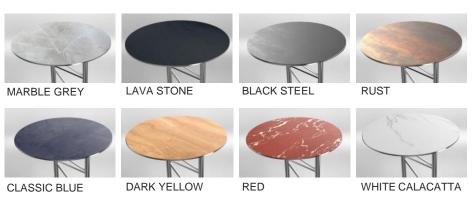

gain once you discover the joys of having a mobile fleet of elegant tables that can be used for anywhere, anytime.





# LUXURY COCKTAIL TABLES



Dimensions: Base 55, Top 60, H 110 (cm)

#### For Banqueting, Meeting facilities, Cocktail service, bars

A unique design and superior look&feel. When total immersion in luxury is the objective



## **LUXURY COCKTAIL TABLES**







**Features:** 

- Glass or ceramic tops available
- Glass /ceramic top edge protection system
- · Perfect stability
- Unique design
- Base: stainless steel satin finish
- Structure: stainless steel mirror finish

Fast and easy locking system

- · Efficient storage system
- Cart for up to 6 tables with professional handles for easy moving



## LUXURY COCKTAIL TABLES - FINISHES AND MATERIALS

#### **CERAMIC TOPS**



#### EXTREME PERFORMANCE UNDER HEAVY DUTY USE

The materials (ceramic, marble, stone and metal) used to create our tech metals, tech-marbles, tech stones, tech-classics and tech-woods are mixed, pressed under high power (4000 tons) and then subjected to extreme temperatures (up to 1700C), making them virtually 100% water proof, stain resistant and extremely long lasting.

The surface coating of the high tech tiles is achieved by the high temperature application of micrometric particles of titanium dioxide which allows the creation of a superior surface with exceptional antibacterical properties.

### **HPL (HIGH PRESSURE LAMINATE) TOPS**



#### LIGHTWEIGHT, DURABLE AND EASY TO CLEAN

**BLACK STONE** 

The tiles are made of HPL, a high performing material ideal for the intensive use whic