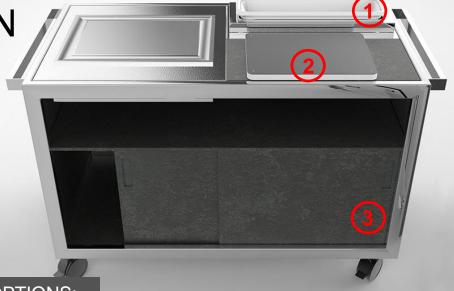

### **CULINARY CART:**

- Teppanyaky Plate or Induction Cooking unit
- Electric Warming unit with Por celain Pans 1 / 4 GN
- · 60x30 working area

- Lower Storage space
- Sliding doors with culinary tool storage

# Warming Top with Food Pans (1)

- Food Pan size: 2 /4 GN (53x16,2 cm – h 6,5 cm)
- 700 Watt
- 220 V -110 V

Working Area (2)

Storage Area (3)

Dimension: 120 x 60 cm - h 90 cm

Teppanyaki (Electric) Plate version