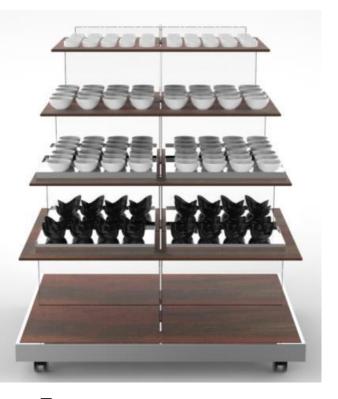

#### For Ballroom, VIP Room Service, Pre-function Room

This distinctive and iconic piece of functional furniture makes for a stunning complement to an original approach to buffet stations.

## THE DOUBLE TREE

# PATENT PENDING

- L 130, W 110, H 170 (cm)
- 4 finger food display levels
- Heavy duty wheels with brakes

- Heavy duty Stainless steel base
  - Different finishes available