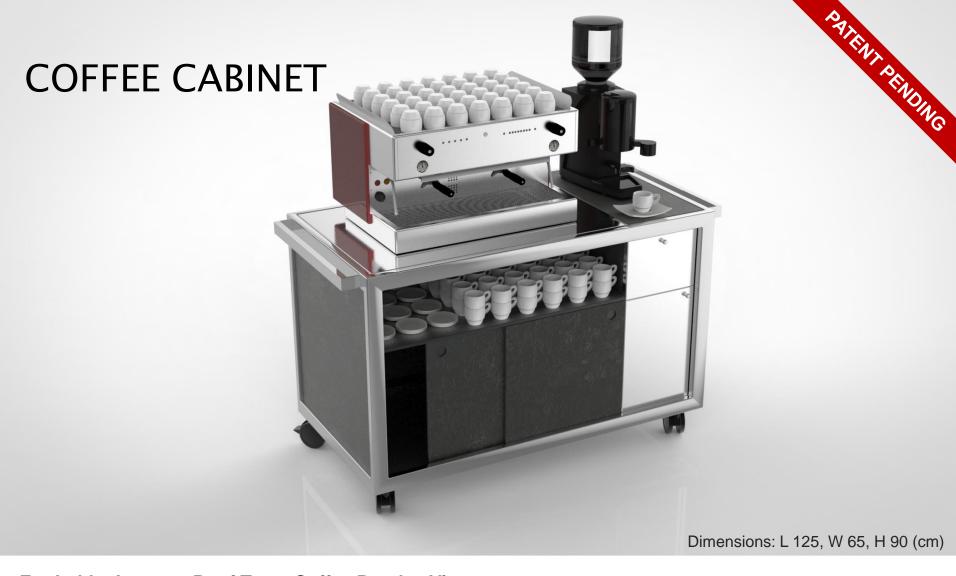

## **COFFEE CABINET**

- Water tank
- Bin for coffee grounds Electric water pump for coffee machine
  - Lower level coffee cup storage

- Lower level storage space (sliding doors)
- Heavy duty wheels with brakes

### Features:

- Speed Bottle Rack
- Champagne Cooler
- Glass Holder (Wine glass, flute)
- Heavy duty wheels with brakes

• Storage space on the bottom level

**BEER CART** 

Dimensions: L 125, W 65, H 90 (cm)